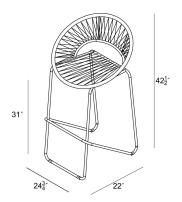

### **Dimensions**

• Acapulco Bar Chair: 24.75L x 22W x 42.5H (12 lbs.)

• Frame Height: 42.5

Seat Height (No Cushion): 31

o Back Height: 11.5