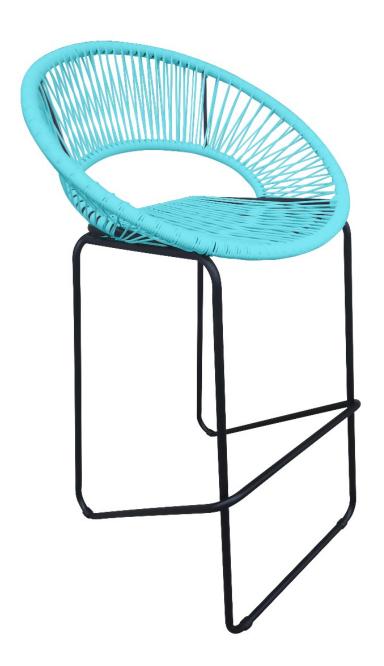

# Acapulco Bar Chair - Glacier Blue HL-ACA-BC-GBB

## Description

The Acapulco Collection by Harmonia Living blends mid-century design with modern funk to create a new standard of comfort and style for your patio. The collection is inspired by woven furniture that was incredibly popular in Central America in the 1950s and '60s, creating seating that is supportive and breathable. This makes the Acapulco Bar Chair ideal for outdoor dining, even in the warmest climates. Beyond its comfortable design, the chair is constructed with a powder-coated steel frame, making it incredibly durable and weather-resistant. The frame is wrapped in a supportive Polyethylene cord, giving the collection its distinctive look.