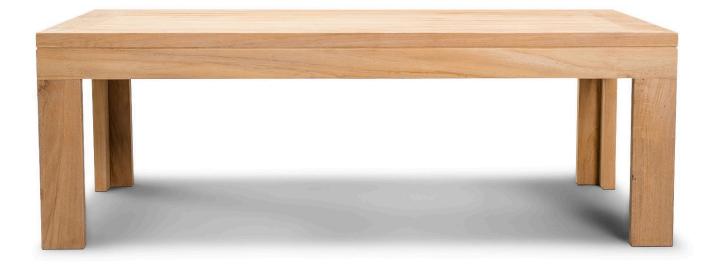

## Description

The Ando Coffee Table by Harmonia Living will bring stylish comfort and relaxation to your favorite outdoor setting. Crafted from sustainably harvested teak, this line of outdoor furniture will perform well in any climate, rain or shine. The simple, modern elegance of its slatted tabletop and its gently aged appearance will create a warm, natural feel in any outdoor setting.

## Dimensions

- Ando Coffee Table: 48"L x 24"W x 18"H (60 lbs.)
- Frame Height: 18"