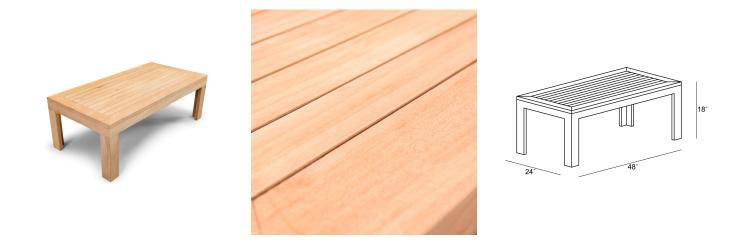

## Dimensions

- Ando Coffee Table: 48"L x 24"W x 18"H (60 lbs.)
- Frame Height: 18"

## Features

- Teak is dense hardwood that is naturally oily which offers benefits over other natural woods including resistance to light, heat, moisture and pest damage.
- New teak wood furniture will have a warm golden hue that patinas to a silvery grey over time. Letting the teak patina will not compromise the integrity of the wood, however, to keep the golden color, clean the teak furniture about once a year and apply a thin layer of teak oil.
- Plastic foot glides help to protect your patio from scratching and also to help keep the furniture protected from dirt or water that can accumulate on the patio.