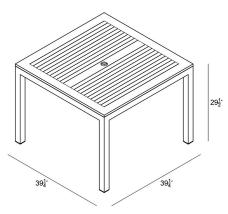

## **Dimensions**

- Arbor 39" Square Dining Table: 39.25"L x 39.25"W x 29.5"H (45 lbs.)
- Frame Height: 29.5"
- Under Table Height: 26"