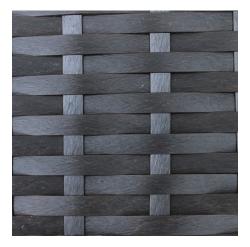

## **Features**

- Wicker is hand-woven onto a thick gauge, powder coated aluminum frame that is lightweight, durable and corrosion resistant.
- Made from sustainable certified V legal, Grade A teak is harvested responsibly. Grade A teak is from mature trees that features grain that is more even, and color that is more consistent than lesser grades of teak.
- Plastic foot glides help to protect your patio from scratching and also to help keep the furniture protected from dirt or water that can accumulate on the patio.
- Pre-cut umbrella hole fits umbrellas with a pole diameter up to 1.5" and includes a matching umbrella hole cover.