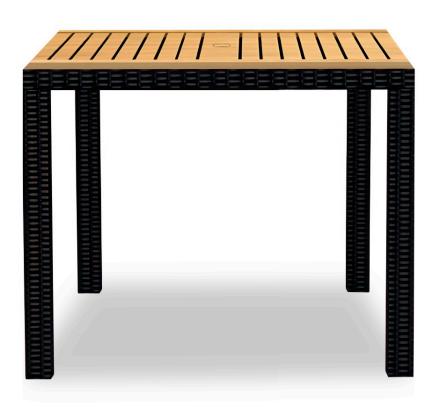

## Description

Dine in comfort and style with the Arbor Collection by Harmonia Living. This piece's teak highlights, slatted design and dark wicker finish give it a unique visual appeal, while sturdy, all-weather construction ensures lasting performance across the seasons. The wicker is made with durable High-Density Polyethylene (HDPE) and finished in a beautifully textured Coffee Bean color, which gives it a natural feel. Its Grade A teak table top has been kiln-dried, removing excess moisture to ensure it will not crack or warp. This piece's sturdy aluminum frame is corrosion resistant and made to endure in any outdoor setting, rain or shine. Comfortably seat up to 4 people with the Arbor 4-Seater Square Dining Table.

## Includes

• 1x Arbor 39" Square Dining Table (HL-AR-CB-4SQDT)