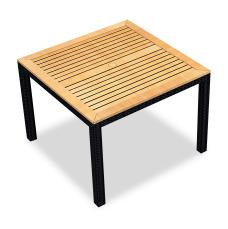

## Description

Dine in comfort and style with the Arbor Collection by Harmonia Living. This piece's teak highlights, slatted design and dark wicker finish give it a unique visual appeal, while sturdy, all-weather construction ensures lasting performance across the seasons. The wicker is made with durable High-Density Polyethylene (HDPE) and finished in a beautifully textured Coffee Bean color, which gives it a natural feel. Its Grade A teak table top has been kiln-dried, removing excess moisture to ensure it will not crack or warp. This piece's sturdy aluminum frame is corrosion resistant and made to endure in any outdoor setting, rain or shine. Comfortably seat up to 4 people with the Arbor 4-Seater Square Dining Table.

## Includes

• 1x Arbor 39" Square Dining Table (HL-AR-CB-4SQDT)