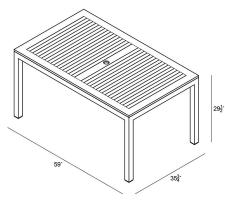

## **Dimensions**

- Arbor 59" Rectangular Dining Table: 59"L x 35.75"W x 29.5"H (60 lbs.)
- Frame Height: 29.5"
- Under Table Height: 26"