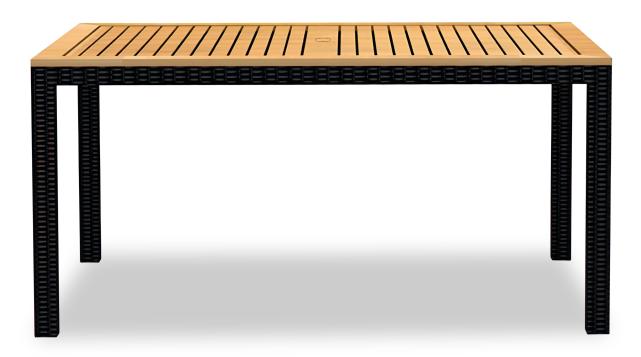

## Description

Dine in comfort and style with the Arbor Collection by Harmonia Living. This piece's teak highlights, slatted design and dark wicker finish give it a unique visual appeal, while sturdy, all-weather construction ensures lasting performance across the seasons. The wicker is made with durable High-Density Polyethylene (HDPE) and finished in a beautifully textured Coffee Bean color, which gives it a natural feel. Its Grade A teak table top has been kiln-dried, removing excess moisture to ensure it will not crack or warp. This piece's sturdy aluminum frame is corrosion resistant and made to endure in any outdoor setting, rain or shine. Comfortably seat up to 6 people with the Arbor 6-Seater Rectangular Dining Table.

## Includes

• 1x Arbor 59" Rectangular Dining Table (HL-AR-CB-6RCDT)

## **Dimensions**

- Arbor 59" Rectangular Dining Table: 59"L x 35.75"W x 29.5"H (60 lbs.)
- Frame Height: 29.5"
- Under Table Height: 26"