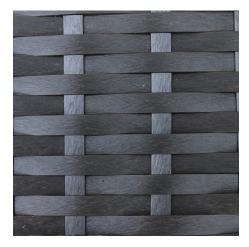

## **Features**

- Wicker is hand-woven onto a thick gauge, powder coated aluminum frame that is lightweight, durable and corrosion resistant.
- Made from sustainable certified V legal, Grade A teak is harvested responsibly. Grade A teak is from
  mature trees that features grain that is more even, and color that is more consistent than lesser grades
  of teak.
- Plastic foot glides help to protect your patio from scratching and also to help keep the furniture protected from dirt or water that can accumulate on the patio.
- Pre-cut umbrella hole fits umbrellas with a pole diameter up to 1.5" and includes a matching umbrella hole cover.