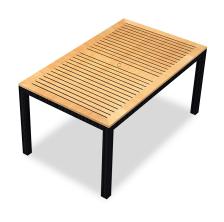

## Description

Dine in comfort and style with the Arbor Collection by Harmonia Living. This piece's teak highlights, slatted design and dark wicker finish give it a unique visual appeal, while sturdy, all-weather construction ensures lasting performance across the seasons. The wicker is made with durable High-Density Polyethylene (HDPE) and finished in a beautifully textured Coffee Bean color, which gives it a natural feel. Its Grade A teak table top has been kiln-dried, removing excess moisture to ensure it will not crack or warp. This piece's sturdy aluminum frame is corrosion resistant and made to endure in any outdoor setting, rain or shine. Comfortably seat up to 6 people with the Arbor 6-Seater Rectangular Dining Table.

## Includes

• 1x Arbor 59" Rectangular Dining Table (HL-AR-CB-6RCDT)