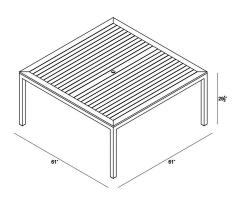

## **Dimensions**

- Arbor 61" Square Dining Table: 61"L x 61"W x 29.5"H (78 lbs.)
- Frame Height: 29.5"
- Under Table Height: 26"