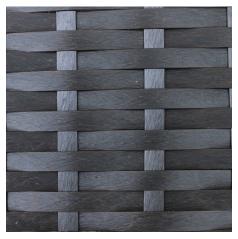

## Description

Dine in comfort and style with the Arbor Collection by Harmonia Living. This piece's teak highlights, slatted design and dark wicker finish give it a unique visual appeal, while sturdy, all-weather construction ensures lasting performance across the seasons. The wicker is made with durable High-Density Polyethylene (HDPE) and finished in a beautifully textured Coffee Bean color, which gives it a natural feel. Its Grade A teak table top has been kiln-dried, removing excess moisture to ensure it will not crack or warp. This piece's sturdy aluminum frame is corrosion resistant and made to endure in any outdoor setting, rain or shine. Comfortably seat up to 8 people with the Arbor 8-Seater Square Dining Table.

## **Features**

- Wicker is hand-woven onto a thick gauge, powder coated aluminum frame that is lightweight, durable and corrosion resistant.
- Made from sustainable certified V legal, Grade A teak is harvested responsibly. Grade A teak is from
  mature trees that features grain that is more even, and color that is more consistent than lesser grades
  of teak.
- Plastic foot glides help to protect your patio from scratching and also to help keep the furniture protected from dirt or water that can accumulate on the patio.
- Pre-cut umbrella hole fits umbrellas with a pole diameter up to 1.5" and includes a matching umbrella hole cover.