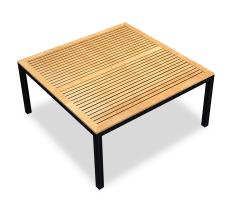

## Description

Dine in comfort and style with the Arbor Collection by Harmonia Living. This piece's teak highlights, slatted design and dark wicker finish give it a unique visual appeal, while sturdy, all-weather construction ensures lasting performance across the seasons. The wicker is made with durable High-Density Polyethylene (HDPE) and finished in a beautifully textured Coffee Bean color, which gives it a natural feel. Its Grade A teak table top has been kiln-dried, removing excess moisture to ensure it will not crack or warp. This piece's sturdy aluminum frame is corrosion resistant and made to endure in any outdoor setting, rain or shine. Comfortably seat up to 8 people with the Arbor 8-Seater Square Dining Table.

## Includes

• 1x Arbor 61" Square Dining Table (HL-AR-CB-8SQDT)

## **Dimensions**

- Arbor 61" Square Dining Table: 61"L x 61"W x 29.5"H (78 lbs.)
- Frame Height: 29.5"
- Under Table Height: 26"