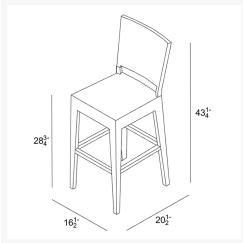

#### **Dimensions**

- Arden Bar Chair: 16.5"L x 20.5"W x 43.25"H (15 lbs.)
- Frame Height: 43.25"
- Seat Height (No Cushion): 28.75"
- Seat Height (With Cushion): 31.25"
- Back Height: 11.75"