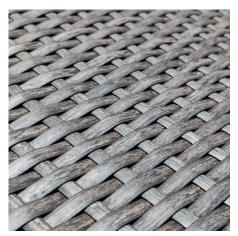

### Description

The Arden Bar Chair by Harmonia Living sports a clean, simple design that will add modern style to your outdoor dining experience. This collection's beautiful wicker and extra-plush cushions give it a unique visual appeal, while sturdy, all-weather construction ensures lasting performance across the seasons. The wicker is made with durable High-Density Polyethylene (HDPE) and finished in a beautifully textured Chesnut color, which gives it a natural feel. Its sturdy aluminum frame, double reinforced seat and fade resistant cushion are made to endure in any outdoor setting, rain or shine.

#### **Features**

• Wicker is hand-woven onto a thick gauge, powder coated aluminum frame that is lightweight, durable and corrosion resistant.

- Each seat is double reinforced for lasting durability
- Plastic foot glides help to protect your patio from scratching and also to help keep the furniture protected from dirt or water that can accumulate on the patio.
- Cushions are made in America using American materials including Sunbrella, Outdura and Revolution performance fabrics which are easy to clean, are fade, stain, mildew resistant and carry a 5 year warranty.
- Machine washable cushion covers feature durable and frustration free YKK brand zippers for easy removal. Top and bottoms of our seat cushions are identical so they can be flipped if a stain gets on the cushion between machine washes.
- All cushions are sewn with PremoBond brand marine-grade UV treated thread made from high-quality mold, mildew, and rot resistant bonded polyester to ensure your cushions won't fall apart at the seams.
- Each seam is finished with overlock stitching for additional durability, reinforcement, weather proofing and to prevent the fraying of internal fabric edges during machine washing.
- American made CertiPUR-US® certified foam cushion inserts which are produced without harmful
  chemicals such as formaldehyde, ozone depleters, PBDEs, TDCPP or TCEP flame retardants and are
  free of mercury, lead, and other heavy metals to protect the planet as well as the health of you and
  your loved ones.
- Thick 2.5" foam cushion inserts creates a cushion that's firm enough to avoid bottoming out, but soft enough for comfort.
- Velcro belts are used to secure the cushion to the back of the frame.