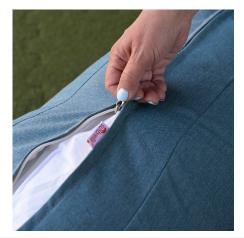

#### **Features**

• Wicker is hand-woven onto a thick gauge, powder coated aluminum frame that is lightweight, durable and corrosion resistant.

- Each seat is double reinforced for lasting durability
- Plastic foot glides help to protect your patio from scratching and also to help keep the furniture protected from dirt or water that can accumulate on the patio.
- Cushions are made in America using American materials including Sunbrella, Outdura and Revolution performance fabrics which are easy to clean, are fade, stain, mildew resistant and carry a 5 year warranty.
- Machine washable cushion covers feature durable and frustration free YKK brand zippers for easy removal. Top and bottoms of our seat cushions are identical so they can be flipped if a stain gets on the cushion between machine washes.
- All cushions are sewn with PremoBond brand marine-grade UV treated thread made from high-quality mold, mildew, and rot resistant bonded polyester to ensure your cushions won't fall apart at the seams.
- Each seam is finished with overlock stitching for additional durability, reinforcement, weather proofing and to prevent the fraying of internal fabric edges during machine washing.
- American made CertiPUR-US® certified foam cushion inserts which are produced without harmful
  chemicals such as formaldehyde, ozone depleters, PBDEs, TDCPP or TCEP flame retardants and are
  free of mercury, lead, and other heavy metals to protect the planet as well as the health of you and
  your loved ones.
- Thick 2.5" foam cushion inserts creates a cushion that's firm enough to avoid bottoming out, but soft enough for comfort.
- Velcro belts are used to secure the cushion to the back of the frame.