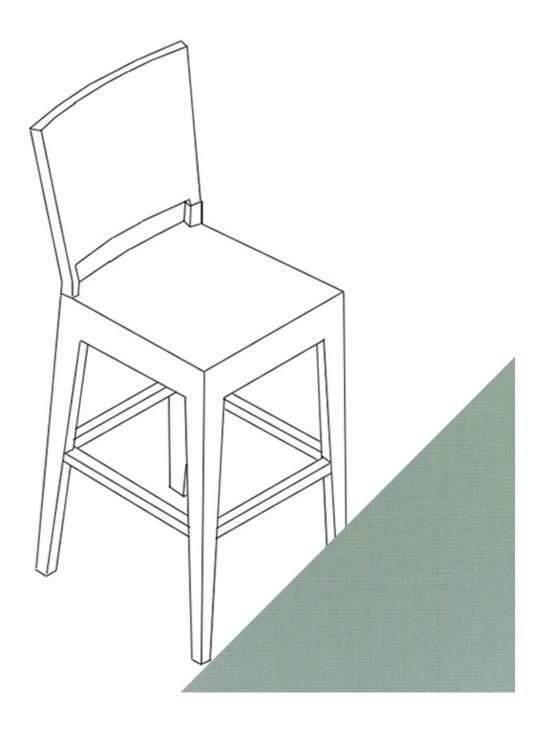

# Arden Bar Chair - Canvas Spa HL-ARD-CH-BC-SP

#### **Dimensions**

- Arden Bar Chair: 16.5"L x 20.5"W x 43.25"H (15 lbs.)
- Frame Height: 43.25"
- Seat Height (No Cushion): 28.75"
- Seat Height (With Cushion): 31.25"
- Back Height: 11.75"