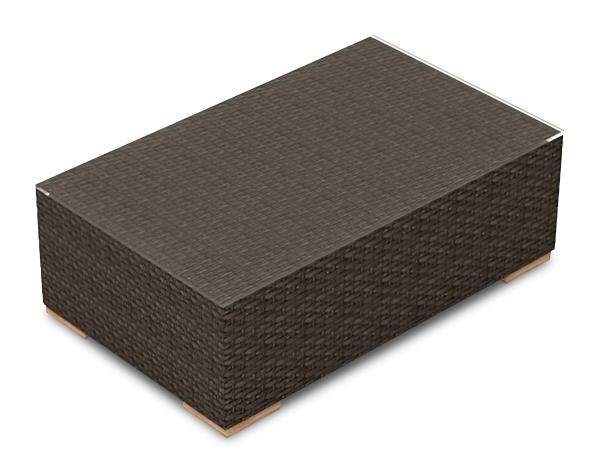

#### Description

The Arden Coffee Table by Harmonia Living will bring additional functionality and practicality to your outdoor patio set. This collection's modern style and beautiful wicker give it a unique visual appeal, while sturdy, all-weather construction ensures lasting performance across the seasons. The wicker is made with durable High-Density Polyethylene (HDPE) and finished in a beautifully textured Chesnut color, which gives it a natural feel. A clear tempered glass top makes cleaning an easy task, while its thick-gauged aluminum frame provides a Staple, durable foundation for your new coffee table.

## **Includes**

• 1x Arden Coffee Table (HL-ARD-CH-CT)