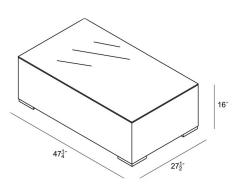

#### **Dimensions**

Arden Coffee Table: 47.25"L x 27.5"W x 16"H (60 lbs.)

• Frame Height: 16"