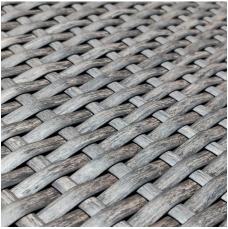

#### Description

The Arden Coffee Table by Harmonia Living will bring additional functionality and practicality to your outdoor patio set. This collection's modern style and beautiful wicker give it a unique visual appeal, while sturdy, all-weather construction ensures lasting performance across the seasons. The wicker is made with durable High-Density Polyethylene (HDPE) and finished in a beautifully textured Chesnut color, which gives it a natural feel. A clear tempered glass top makes cleaning an easy task, while its thick-gauged aluminum frame provides a Staple, durable foundation for your new coffee table.

### **Features**

- Wicker is hand-woven onto a thick gauge, powder coated aluminum frame that is lightweight, durable and corrosion resistant.
- Decorative teak wood feet. Each seat is triple reinforced for lasting durability.
- Plastic foot glides help to protect your patio from scratching and also to help keep the furniture protected from dirt or water that can accumulate on the patio.
- Tempered glass top is extra strong and suitable for regular outdoor exposure.