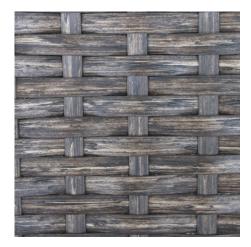

#### Description

The Arden Coffee Table by Harmonia Living will bring additional functionality and practicality to your outdoor patio set. This collection's modern style and beautiful wicker give it a unique visual appeal, while sturdy, all-weather construction ensures lasting performance across the seasons. The wicker is made with durable High-Density Polyethylene (HDPE) and finished in a beautifully textured Chesnut color, which gives it a natural feel. A clear tempered glass top makes cleaning an easy task, while its thick-gauged aluminum frame provides a Staple, durable foundation for your new coffee table.

### **Features**

- Wicker is hand-woven onto a thick gauge, powder coated aluminum frame that is lightweight, durable and corrosion resistant.
- Decorative teak wood feet. Each seat is triple reinforced for lasting durability.
- Plastic foot glides help to protect your patio from scratching and also to help keep the furniture protected from dirt or water that can accumulate on the patio.
- Tempered glass top is extra strong and suitable for regular outdoor exposure.