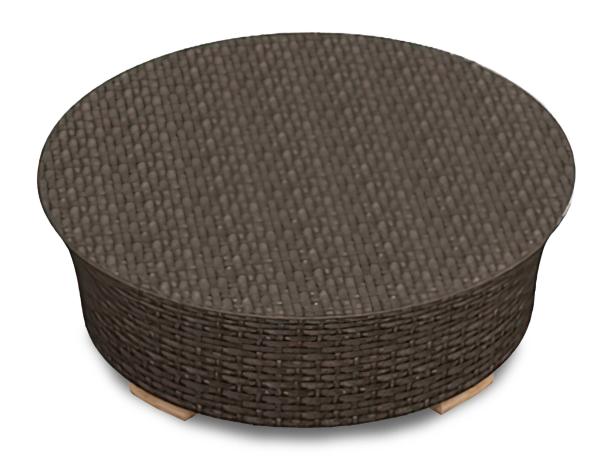

### Description

The Arden Round Coffee Table by Harmonia Living will bring additional style and practicality to your outdoor patio set. This collection's modern design and beautiful wicker give it a unique visual appeal, while sturdy, all-weather construction ensures lasting performance across the seasons. The wicker is made with durable High-Density Polyethylene (HDPE) and finished in a beautifully textured Chesnut color, which gives it a natural feel. A clear tempered glass top makes cleaning an easy task, while its thick-gauged aluminum frame provides a Staple, durable foundation for your new coffee table.

# **Features**

- Wicker is hand-woven onto a thick gauge, powder coated aluminum frame that is lightweight, durable and corrosion resistant.
- Decorative teak wood feet. Each seat is triple reinforced for lasting durability.
- Plastic foot glides help to protect your patio from scratching and also to help keep the furniture protected from dirt or water that can accumulate on the patio.
- Tempered glass top is extra strong and suitable for regular outdoor exposure.