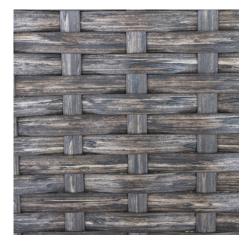

### Description

The Arden Round Coffee Table by Harmonia Living will bring additional style and practicality to your outdoor patio set. This collection's modern design and beautiful wicker give it a unique visual appeal, while sturdy, all-weather construction ensures lasting performance across the seasons. The wicker is made with durable High-Density Polyethylene (HDPE) and finished in a beautifully textured Chesnut color, which gives it a natural feel. A clear tempered glass top makes cleaning an easy task, while its thick-gauged aluminum frame provides a Staple, durable foundation for your new coffee table.

# **Features**

- Wicker is hand-woven onto a thick gauge, powder coated aluminum frame that is lightweight, durable and corrosion resistant.
- Decorative teak wood feet. Each seat is triple reinforced for lasting durability.
- Plastic foot glides help to protect your patio from scratching and also to help keep the furniture protected from dirt or water that can accumulate on the patio.
- Tempered glass top is extra strong and suitable for regular outdoor exposure.