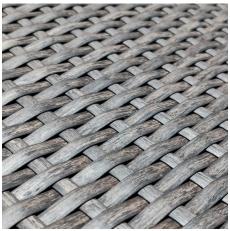

### Description

The Arden Round Coffee Table by Harmonia Living will bring additional style and practicality to your outdoor patio set. This collection's modern design and beautiful wicker give it a unique visual appeal, while sturdy, all-weather construction ensures lasting performance across the seasons. The wicker is made with durable High-Density Polyethylene (HDPE) and finished in a beautifully textured Chesnut color, which gives it a natural feel. A clear tempered glass top makes cleaning an easy task, while its thick-gauged aluminum frame provides a Staple, durable foundation for your new coffee table.

# **Features**

- Wicker is hand-woven onto a thick gauge, powder coated aluminum frame that is lightweight, durable and corrosion resistant.
- Decorative teak wood feet. Each seat is triple reinforced for lasting durability.
- Plastic foot glides help to protect your patio from scratching and also to help keep the furniture protected from dirt or water that can accumulate on the patio.
- Tempered glass top is extra strong and suitable for regular outdoor exposure.