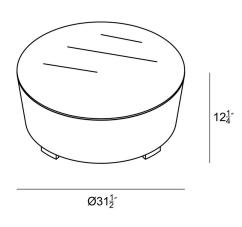

## **Dimensions**

- Arden Round Coffee Table: 31.5"L x 31.5"W x 12.25"H (37 lbs.)
- Frame Height: 12.25"