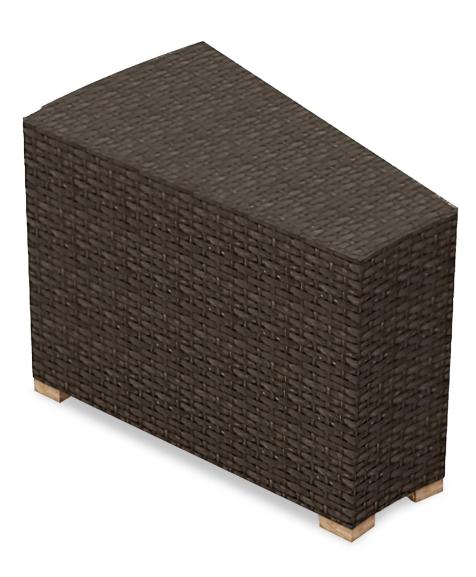

#### Description

The Arden Wedge End Table by Harmonia Living will bring additional functionality and practicality to your outdoor patio set. This collection's modern style and beautiful wicker give it a unique visual appeal, while sturdy, all-weather construction ensures lasting performance across the seasons. The wicker is made with durable High-Density Polyethylene (HDPE) and finished in a beautifully textured Chesnut color, which gives it a natural feel. A clear tempered glass top makes cleaning an easy task, while its thick-gauged aluminum frame provides a Staple, durable foundation for your new end table. This end table is intended for use with other Arden Sectional pieces.

### Includes

• 1x Arden Wedge End Table (HL-ARD-CH-WET)