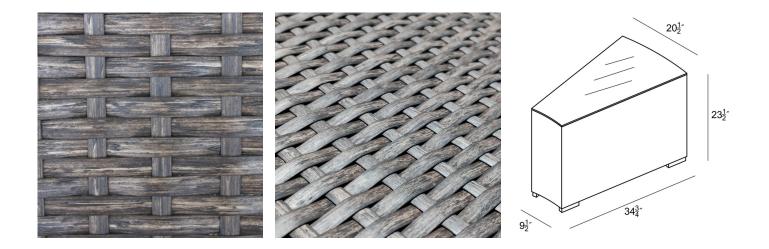

### Dimensions

- Arden Wedge End Table: 34.75"L x 20.5"W x 23.5"H (35 lbs.)
- Frame Height: 23.5"
- Seat Height: 23.5"

#### Features

- Wicker is hand-woven onto a thick gauge, powder coated aluminum frame that is lightweight, durable and corrosion resistant.
- Decorative teak wood feet. Each seat is triple reinforced for lasting durability.
- Plastic foot glides help to protect your patio from scratching and also to help keep the furniture protected from dirt or water that can accumulate on the patio.
- Tempered glass top is extra strong and suitable for regular outdoor exposure.