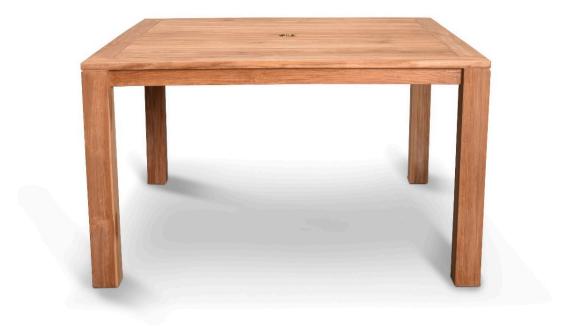

#### Description

The Classic Teak Dining Table by Harmonia Living features a gorgeous natural appeal that will make a statement in your outdoor space. Constructed with sustainably harvested, Grade A teak wood, this piece is naturally resistant to moisture, rotting, and pests and perfectly suited for various climates and environments.

### Dimensions

- Classic Teak 43" Square Dining Table: 43"L x 43"W x 30"H (60 lbs.)
- Frame Height: 30"
- Under Table Height: 26.75"

## Features

- Teak is dense hardwood that is naturally oily which offers benefits over other natural woods including resistance to light, heat, moisture and pest damage.
- New teak wood furniture will have a warm golden hue that patinas to a silvery grey over time. Letting the teak patina will not compromise the integrity of the wood, however, to keep the golden color, clean the teak furniture about once a year and apply a thin layer of teak oil.
- Pre-cut umbrella hole fits umbrellas with a pole diameter up to 1.5" and includes a brass plated umbrella hole cover.