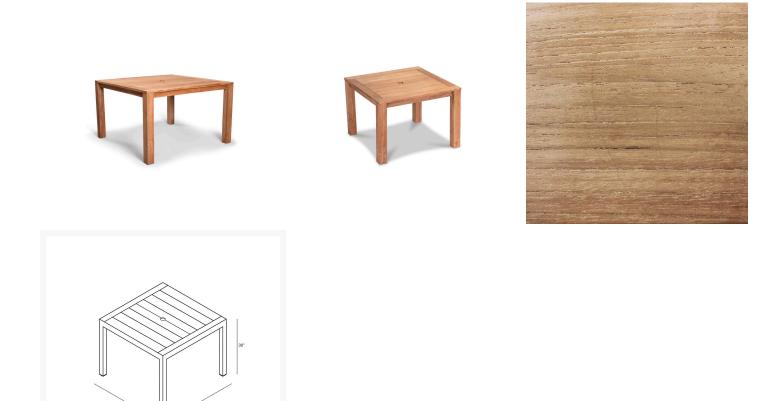

### Dimensions

- Classic Teak 43" Square Dining Table: 43"L x 43"W x 30"H (60 lbs.)
- Frame Height: 30"
- Under Table Height: 26.75"

## Features

- Teak is dense hardwood that is naturally oily which offers benefits over other natural woods including resistance to light, heat, moisture and pest damage.
- New teak wood furniture will have a warm golden hue that patinas to a silvery grey over time. Letting the teak patina will not compromise the integrity of the wood, however, to keep the golden color, clean the teak furniture about once a year and apply a thin layer of teak oil.
- Pre-cut umbrella hole fits umbrellas with a pole diameter up to 1.5" and includes a brass plated umbrella hole cover.