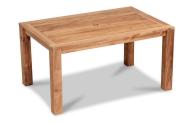

Classic Teak 6-Seater Rectangular Dining Table HL-CLSC-TK-6RCDT

Product Images

## Description

The Classic Teak Dining Table by Harmonia Living features a gorgeous natural appeal that will make a statement in your outdoor space. Constructed with sustainably harvested, Grade A teak wood, this piece is naturally resistant to moisture, rotting, and pests and perfectly suited for various climates and environments.

## **Dimensions**

- Classic Teak 60" Rectangular Dining Table: 60"L x 39"W x 30"H (90 lbs.)
- Frame Height: 30"
- Under Table Height: 26.75"