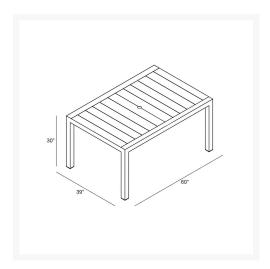

## **Dimensions**

- Classic Teak 60" Rectangular Dining Table: 60"L x 39"W x 30"H (90 lbs.)
- Frame Height: 30"
- Under Table Height: 26.75"