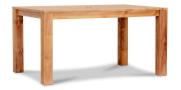

Classic Teak 6-Seater Rectangular Dining Table HL-CLSC-TK-6RCDT

Product Images

## Description

The Classic Teak Dining Table by Harmonia Living features a gorgeous natural appeal that will make a statement in your outdoor space. Constructed with sustainably harvested, Grade A teak wood, this piece is naturally resistant to moisture, rotting, and pests and perfectly suited for various climates and environments.

## **Dimensions**

- Classic Teak 60" Rectangular Dining Table: 60"L x 39"W x 30"H (90 lbs.)
- Frame Height: 30"
- Under Table Height: 26.75"