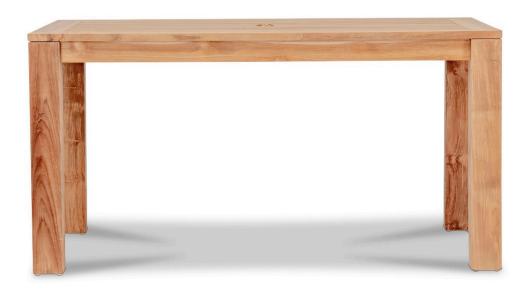

Classic Teak 6-Seater Rectangular Dining Table HL-CLSC-TK-6RCDT

Product Images

## Description

The Classic Teak Dining Table by Harmonia Living features a gorgeous natural appeal that will make a statement in your outdoor space. Constructed with sustainably harvested, Grade A teak wood, this piece is naturally resistant to moisture, rotting, and pests and perfectly suited for various climates and environments.

## **Dimensions**

- Classic Teak 60" Rectangular Dining Table: 60"L x 39"W x 30"H (90 lbs.)
- Frame Height: 30"
- Under Table Height: 26.75"