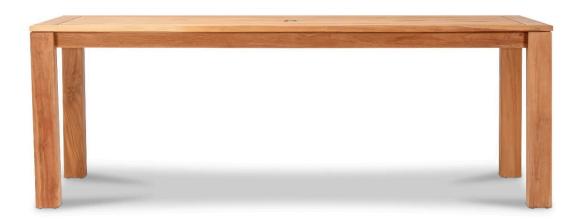

Classic Teak 8-Seater Rectangular Dining Table HL-CLSC-TK-8RCDT

Product Images

## Description

The Classic Teak Dining Table by Harmonia Living features a gorgeous natural appeal that will make a statement in your outdoor space. Constructed with sustainably harvested, Grade A teak wood, this piece is naturally resistant to moisture, rotting, and pests and perfectly suited for various climates and environments.

## **Dimensions**

- Classic Teak 87" Rectangular Dining Table: 87"L x 39"W x 30"H (125 lbs.)
- Frame Height: 30"
- Under Table Height: 26.75"

## **Features**

- Teak is dense hardwood that is naturally oily which offers benefits over other natural woods including resistance to light, heat, moisture and pest damage.
- New teak wood furniture will have a warm golden hue that patinas to a silvery grey over time. Letting the teak patina will not compromise the integrity of the wood, however, to keep the golden color, clean the teak furniture about once a year and apply a thin layer of teak oil.
- Pre-cut umbrella hole fits umbrellas with a pole diameter up to 1.5" and includes a brass plated umbrella hole cover.