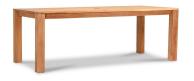

Classic Teak 8-Seater Rectangular Dining Table HL-CLSC-TK-8RCDT

Product Images

## Description

The Classic Teak Dining Table by Harmonia Living features a gorgeous natural appeal that will make a statement in your outdoor space. Constructed with sustainably harvested, Grade A teak wood, this piece is naturally resistant to moisture, rotting, and pests and perfectly suited for various climates and environments.

## **Dimensions**

- Classic Teak 87" Rectangular Dining Table: 87"L x 39"W x 30"H (125 lbs.)
- Frame Height: 30"
- Under Table Height: 26.75"