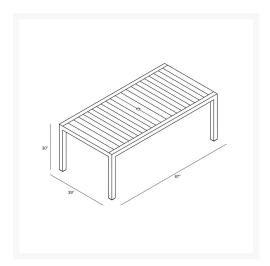

## **Dimensions**

- Classic Teak 87" Rectangular Dining Table: 87"L x 39"W x 30"H (125 lbs.)
- Frame Height: 30"
- Under Table Height: 26.75"