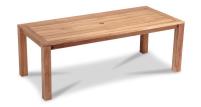

Classic Teak 8-Seater Rectangular Dining Table HL-CLSC-TK-8RCDT

Product Images

## Description

The Classic Teak Dining Table by Harmonia Living features a gorgeous natural appeal that will make a statement in your outdoor space. Constructed with sustainably harvested, Grade A teak wood, this piece is naturally resistant to moisture, rotting, and pests and perfectly suited for various climates and environments.

## **Dimensions**

- Classic Teak 87" Rectangular Dining Table: 87"L x 39"W x 30"H (125 lbs.)
- Frame Height: 30"
- Under Table Height: 26.75"