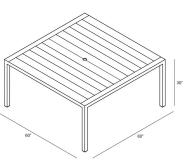

## Dimensions

- Classic Teak 60" Square Dining Table: 60"L x 60"W x 30"H (125 lbs.)
- Frame Height: 30"
- Under Table Height: 26.75"