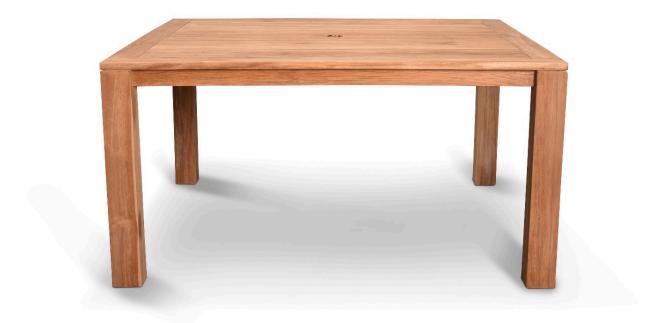

#### Description

The Classic Teak Dining Table by Harmonia Living features a gorgeous natural appeal that will make a statement in your outdoor space. Constructed with sustainably harvested, Grade A teak wood, this piece is naturally resistant to moisture, rotting, and pests and perfectly suited for various climates and environments.

### Includes

• 1x Classic Teak 60" Square Dining Table (HL-CLSC-TK-8SQDT)

## Dimensions

- Classic Teak 60" Square Dining Table: 60"L x 60"W x 30"H (125 lbs.)
- Frame Height: 30"
- Under Table Height: 26.75"