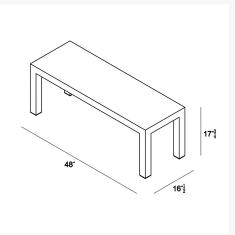

## **Dimensions**

- District 2-Seater Dining Bench: 48L x 16.5W x 17.75H (15 lbs.)
  - Frame Height: 17.75
  - Seat Height (No Cushion): 17.75
  - Seat Height (With Cushion): 20.25