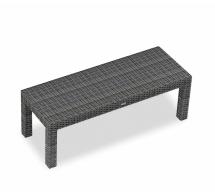

District 2-Seater Dining Bench - Canvas Spa HL-DIS-TS-2DB-SP

Product Images

## Description

The District 2-Seater Dining Bench by Harmonia Living features a clean, simple build that will add modern style to your outdoor dining experience. This piece's flat, woven design and weathered look give it a unique visual appeal, while sturdy, all-weather construction ensures lasting performance across the seasons. The wicker is made with durable High-Density Polyethylene (HDPE) and finished in a beautiful Textured Slate color, which gives it a natural feel. Its sturdy aluminum frame, double reinforced seat and fade resistant cushion are made to endure in any outdoor setting, rain or shine. If you wish to order this piece through Harmonia Living's Quick Ship program, make sure to select a Quick Ship (QS) fabric before checkout! All cushions are made in the USA from Sunbrella, Outdura, and Revolution performance fabrics which carry a 5 year fade warranty.

## **Dimensions**

- District 2-Seater Dining Bench: 48L x 16.5W x 17.75H (15 lbs.)
  - Frame Height: 17.75
  - Seat Height (No Cushion): 17.75
  - Seat Height (With Cushion): 20.25