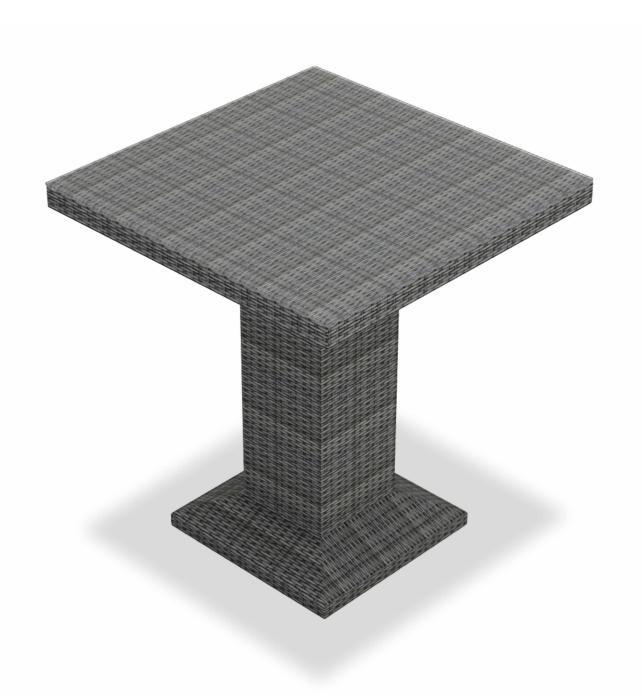

### Description

If you're looking for a bar height table for your outdoor dining area, the District 4-Seater Bar Table by Harmonia Living is for you! This piece's flat, woven design and weathered look give it a unique visual appeal, while sturdy, all-weather construction ensures lasting performance across the seasons. Its large table top allows you to easily seat up to 4 people comfortably. The wicker is made with durable High-Density Polyethylene (HDPE) and finished in a beautiful Textured Slate color, which gives it a natural feel. A clear tempered glass top makes cleaning an easy task, while its thick-gauged aluminum frame provides a Staple, durable foundation for your new table.

#### **Includes**

- 1x District 4-Seater Square Bar Table HL-DIS-TS-4BT-TOP
- 1x Glass Top HL-DIS-TS-4BT-BASE

#### **Dimensions**

- District 4-Seater Bar Table: 31.5L x 31.5W x 42.75H (60 lbs.)
  - Frame Height: 42.75
  - Under Table Height: 42