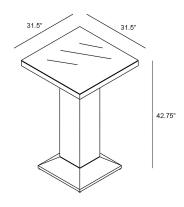

#### **Dimensions**

- District 4-Seater Bar Table: 31.5L x 31.5W x 42.75H (60 lbs.)
  - Frame Height: 42.75
  - Under Table Height: 42