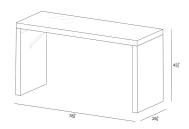

#### **Dimensions**

- District 6-Seater Rectangular Bar Table: 78.75L x 29.5W x 42.5H (155 lbs.)
  - Frame Height: 42.5
  - Under Table Height: 39.25