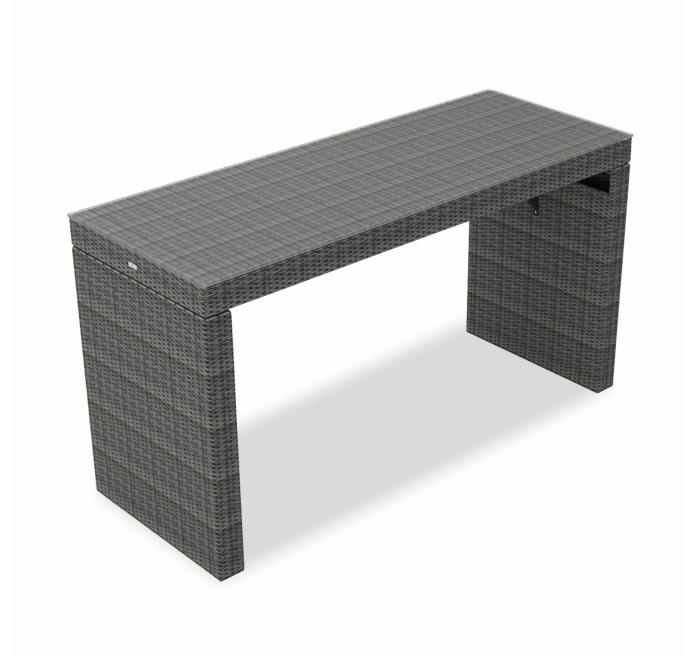

# District 6-Seater Rectangular Bar Table HL-DIS-TS-6BT

## Description

If you're looking for a bar height table for your outdoor dining area, the District 6-Seater Rectangular Bar Table by Harmonia Living is for you! This piece's flat, woven design and weathered look give it a unique visual appeal, while sturdy, all-weather construction ensures lasting performance across the seasons. Its large table top allows you to easily seat up to 6 people comfortably. The wicker is made with durable High-Density Polyethylene (HDPE) and finished in a beautiful Textured Slate color, which gives it a natural feel. A clear tempered glass top makes cleaning an easy task, while its thick-gauged aluminum frame provides a Staple, durable foundation for your new table.

#### **Dimensions**

- District 6-Seater Rectangular Bar Table: 78.75L x 29.5W x 42.5H (155 lbs.)
  - Frame Height: 42.5
  - Under Table Height: 39.25