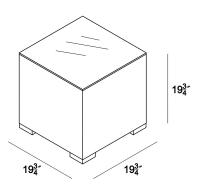

#### **Dimensions**

• District End Table: 19.75L x 19.75W x 19.75H (29 lbs.)

• Frame Height: 19.75