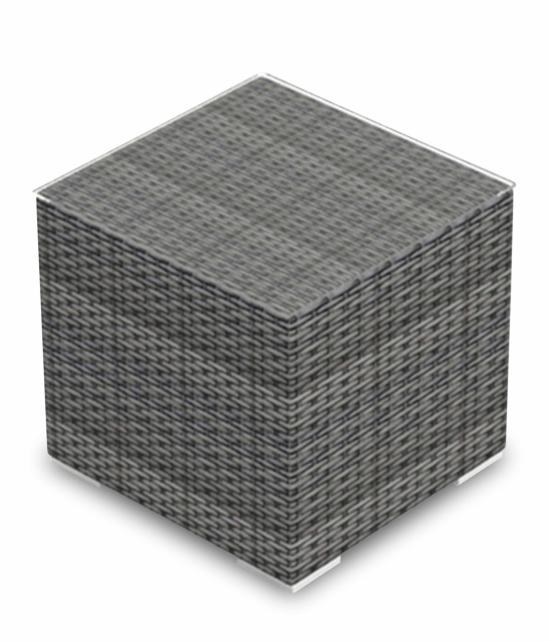

# District End Table HL-DIS-TS-ET

### Description

The District End Table by Harmonia Living will bring additional style and practicality to your outdoor patio set. This piece's woven frame and weathered look give it a unique visual appeal, while sturdy, all-weather construction ensures lasting performance across the seasons. The wicker is made with durable High-Density Polyethylene (HDPE) and finished in a beautiful Textured Slate color, which gives it a natural feel. A clear tempered glass top makes cleaning an easy task, while its thick-gauged aluminum frame provides a Staple, durable foundation for your new end table.

## Includes

- 1x District End Table HL-DIS-TS-ET
- 1x Glass Top HL-ET-G