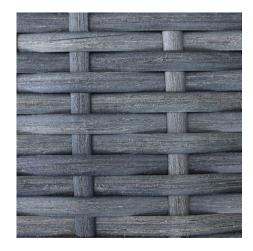

### Description

The District End Table by Harmonia Living will bring additional style and practicality to your outdoor patio set. This piece's woven frame and weathered look give it a unique visual appeal, while sturdy, all-weather construction ensures lasting performance across the seasons. The wicker is made with durable High-Density Polyethylene (HDPE) and finished in a beautiful Textured Slate color, which gives it a natural feel. A clear tempered glass top makes cleaning an easy task, while its thick-gauged aluminum frame provides a Staple, durable foundation for your new end table.

#### **Features**

- High-Density Polyethylene (HDPE) is a synthetic all-weather wicker made with virgin materials that
  provides resistance to fading and cracking. Wicker color is infused into the HDPE wicker for lasting
  durability.
- Wicker is hand-woven onto a thick gauge, powder coated aluminum frame that is lightweight, durable and corrosion resistant.
- Decorative brushed aluminum feet
- Tempered glass top is extra strong and suitable for regular outdoor exposure.
- Plastic foot glides help to protect your patio from scratching and also to help keep the furniture protected from dirt or water that can accumulate on the patio.