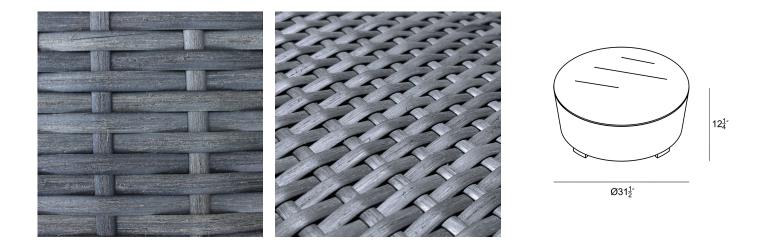

## Dimensions

District Round Coffee Table: 31.5L x 31.5W x 12.25H (42 lbs.)
Frame Height: 12.25

#### Features

- High-Density Polyethylene (HDPE) is a synthetic all-weather wicker made with virgin materials that provides resistance to fading and cracking. Wicker color is infused into the HDPE wicker for lasting durability.
- Wicker is hand-woven onto a thick gauge, powder coated aluminum frame that is lightweight, durable and corrosion resistant.
- Decorative brushed aluminum feet
- Tempered glass top is extra strong and suitable for regular outdoor exposure.
- Plastic foot glides help to protect your patio from scratching and also to help keep the furniture protected from dirt or water that can accumulate on the patio.