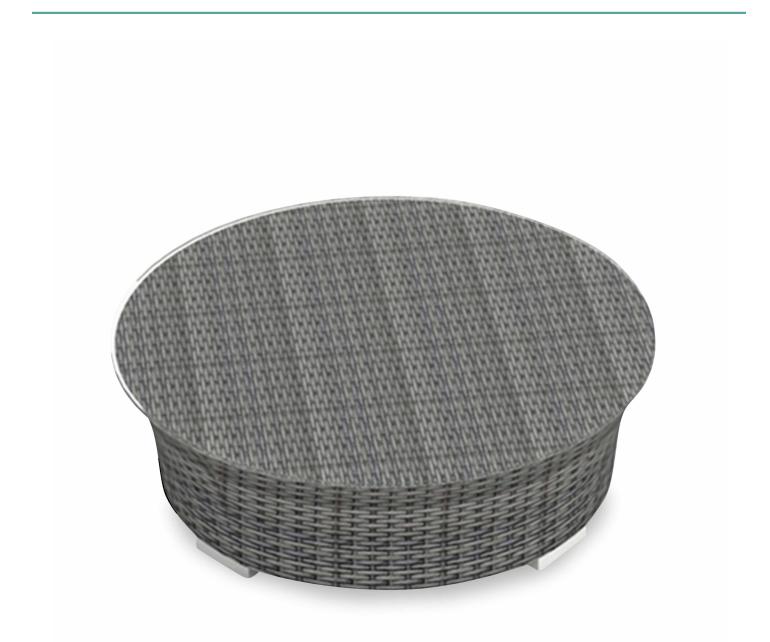

#### Description

The District Round Coffee Table by Harmonia Living will bring additional style and practicality to your outdoor patio set. This piece's woven frame and weathered look give it a unique visual appeal, while sturdy, allweather construction ensures lasting performance across the seasons. The wicker is made with durable High-Density Polyethylene (HDPE) and finished in a beautiful Textured Slate color, which gives it a natural feel. A clear tempered glass top makes cleaning an easy task, while its thick-gauged aluminum frame provides a Staple, durable foundation for your new coffee table.

### Includes

- 1x District Round Coffee Table HL-DIS-TS-RCT
- 1x Glass Top HL-RCT-G