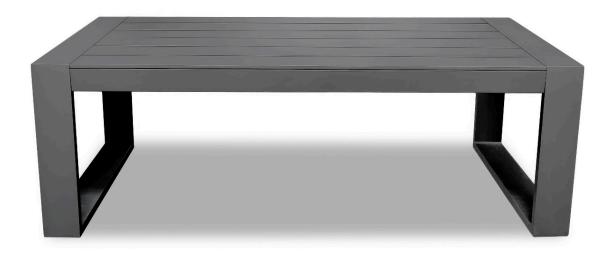

## Portal Coffee Table - Slate HL-PORT-CT

#### Includes

• 1x Portal Coffee Table - Slate (HL-PORT-CT)

#### **Dimensions**

- Portal Coffee Table: 45.25"L x 25.5"W x 15.75"H (23 lbs.)
- Frame Height: 15.75"