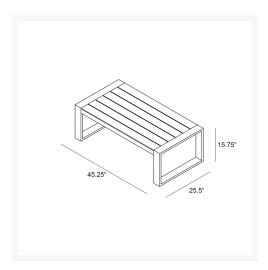

#### **Dimensions**

- Portal Coffee Table: 45.25"L x 25.5"W x 15.75"H (23 lbs.)
- Frame Height: 15.75"