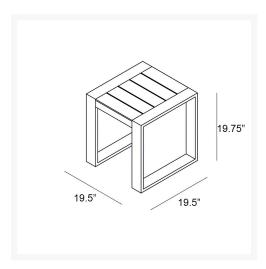

### **Dimensions**

• Portal End Table: 19.5"L x 19.5"W x 19.75"H (14 lbs.)

• Frame Height: 19.75"