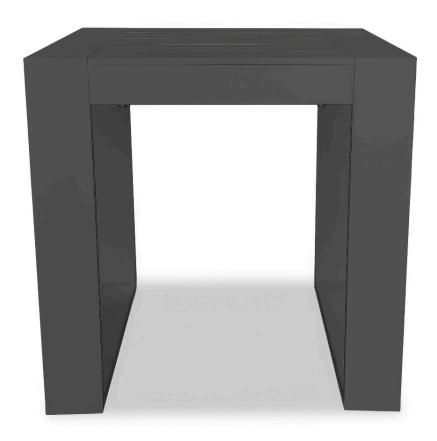

Portal End Table - Slate HL-PORT-ET

## Description

The Portal Collection by Harmonia Living evokes the beautiful horizontal simplicity of modern architectural lines. Its distinct profile, design-forward slats and sleek powder-coat finish provide the perfect complement to any outdoor setting, from beachside deck to urban rooftop. This piece's sturdy aluminum frame is made to endure in any outdoor setting, rain or shine. Scaled for versatility without sacrificing comfort, Portal will make a statement in living spaces of all shapes and sizes.

### Includes

• 1x Portal End Table - Slate (HL-PORT-ET)