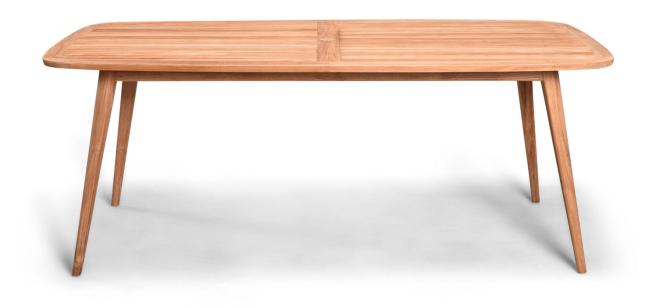

## Description

The Tango 6-Seater Rectangular Dining Table by Harmonia Living is beautifully constructed and features a stylish Mid-Century Modern look that is both classic and timeless. The warm natural wood finish creates a soothing and relaxing environment perfect for modern outdoor dining. The distinctive angled legs and simple design also work well in contemporary or traditional homes. Each piece is made to compliment the next, creating a complete outdoor experience.

## **Dimensions**

- Tango 6-Seater Rectangular Dining Table: 78.75L x 39.25W x 30.5H (85 lbs.)
  - ∘ Frame Height: 30.5
  - Under Table Height: 29.5

## **Features**

- Made from sustainable certified V legal, Grade A teak is harvested responsibly. Grade A teak is from mature trees that features grain that is more even, and color that is more consistent than lesser grades of teak
- Teak is dense hardwood that is naturally oily which offers benefits over other natural woods including resistance to light, heat, moisture and pest damage.