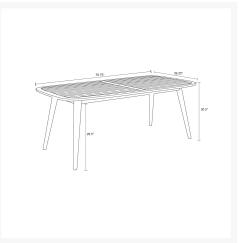

## **Dimensions**

- Tango 6-Seater Rectangular Dining Table: 78.75L x 39.25W x 30.5H (85 lbs.)
  - ∘ Frame Height: 30.5
  - Under Table Height: 29.5