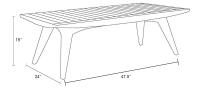

### **Dimensions**

• Tango Coffee Table: 47.5L x 24W x 15H (35 lbs.)

• Frame Height: 15