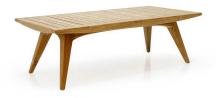

## Description

The Tango Coffee Table by Harmonia Living is beautifully constructed and features a stylish Mid-Century Modern look that is both classic and timeless. The warm natural wood finish creates a soothing and relaxing environment, adding a contemporary flair to your outdoor living space. The distinctive angled legs and simple design also works well inside contemporary or traditional homes. Each Tango piece is made to compliment the next, creating a complete outdoor experience.

### **Dimensions**

• Tango Coffee Table: 47.5L x 24W x 15H (35 lbs.)

• Frame Height: 15