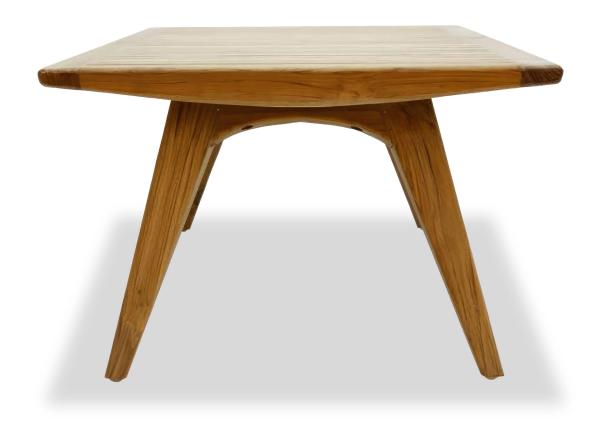

## Description

The Tango Coffee Table by Harmonia Living is beautifully constructed and features a stylish Mid-Century Modern look that is both classic and timeless. The warm natural wood finish creates a soothing and relaxing environment, adding a contemporary flair to your outdoor living space. The distinctive angled legs and simple design also works well inside contemporary or traditional homes. Each Tango piece is made to compliment the next, creating a complete outdoor experience.

### **Dimensions**

• Tango Coffee Table: 47.5L x 24W x 15H (35 lbs.)

• Frame Height: 15

#### **Features**

- Made from sustainable certified V legal, Grade A teak is harvested responsibly. Grade A teak is from mature trees that features grain that is more even, and color that is more consistent than lesser grades of teak.
- Teak is dense hardwood that is naturally oily which offers benefits over other natural woods including resistance to light, heat, moisture and pest damage.
- New teak wood furniture will have a warm golden hue that patinas to a silvery grey over time. Letting the teak patina will not compromise the integrity of the wood, however, to keep the golden color, clean the teak furniture about once a year and apply a thin layer of teak oil.
- Plastic foot glides help to protect your patio from scratching and also to help keep the furniture protected from dirt or water that can accumulate on the patio.