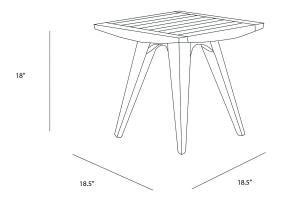

### **Dimensions**

• Tango End Table: 18.5L x 18.5W x 18H (20 lbs.)

o Frame Height: 18