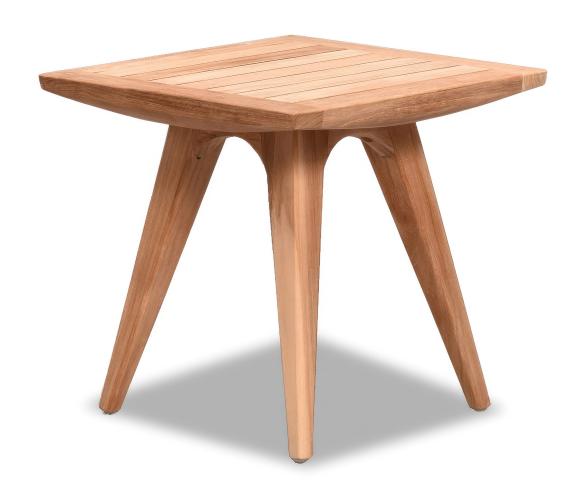

## Description

The Tango End Table by Harmonia Living is beautifully constructed and features a stylish Mid-Century Modern look that is both classic and timeless. The warm natural wood finish creates a soothing and relaxing environment, adding a contemporary flair to your outdoor living space. The distinctive angled legs and simple design also works well inside contemporary or traditional homes. Each Tango piece is made to compliment the next, creating a complete outdoor experience.

#### **Features**

- Made from sustainable certified V legal, Grade A teak is harvested responsibly. Grade A teak is from mature trees that features grain that is more even, and color that is more consistent than lesser grades of teak.
- Teak is dense hardwood that is naturally oily which offers benefits over other natural woods including resistance to light, heat, moisture and pest damage.
- New teak wood furniture will have a warm golden hue that patinas to a silvery grey over time. Letting the teak patina will not compromise the integrity of the wood, however, to keep the golden color, clean the teak furniture about once a year and apply a thin layer of teak oil.
- Plastic foot glides help to protect your patio from scratching and also to help keep the furniture protected from dirt or water that can accumulate on the patio.