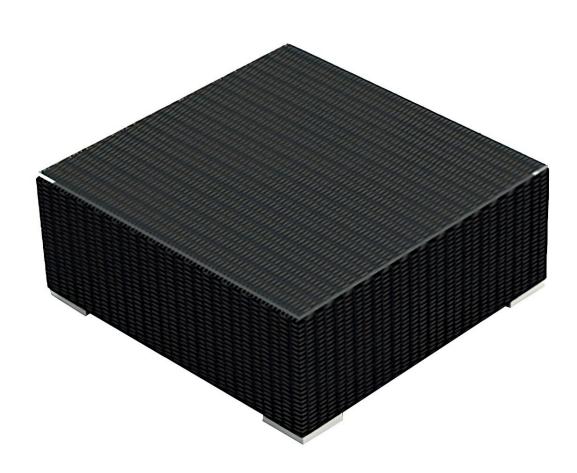

#### Description

The Urbana Coffee Table by Harmonia Living will bring additional style and practicality to your outdoor patio set. This collection's modern design and beautiful wicker give it a unique visual appeal, while sturdy, allweather construction ensures lasting performance across the seasons. The wicker is made with durable High-Density Polyethylene (HDPE) and finished in a beautifully textured Coffee Bean color, which gives it a natural feel. A clear tempered glass top makes cleaning an easy task, while its thick-gauged aluminum frame provides a Staple, durable foundation for your new coffee table.

## Dimensions

- Urbana Coffee Table: 34"L x 34"W x 12.25"H (40 lbs.)
- Frame Height: 12.25"