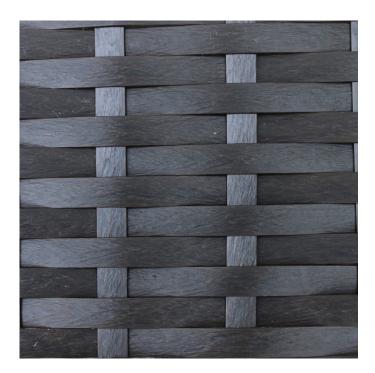

#### Description

The Urbana Coffee Table by Harmonia Living will bring additional style and practicality to your outdoor patio set. This collection's modern design and beautiful wicker give it a unique visual appeal, while sturdy, allweather construction ensures lasting performance across the seasons. The wicker is made with durable High-Density Polyethylene (HDPE) and finished in a beautifully textured Coffee Bean color, which gives it a natural feel. A clear tempered glass top makes cleaning an easy task, while its thick-gauged aluminum frame provides a Staple, durable foundation for your new coffee table.

## Features

- Wicker is hand-woven onto a thick gauge, powder coated aluminum frame that is lightweight, durable and corrosion resistant.
- Decorative brushed aluminum feet
- Plastic foot glides help to protect your patio from scratching and also to help keep the furniture protected from dirt or water that can accumulate on the patio.
- Hydraulic lift lid makes opening easy.