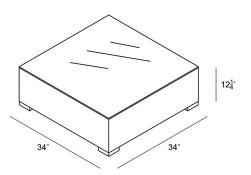

## Dimensions

- Urbana Coffee Table: 34"L x 34"W x 12.25"H (40 lbs.)
- Frame Height: 12.25"