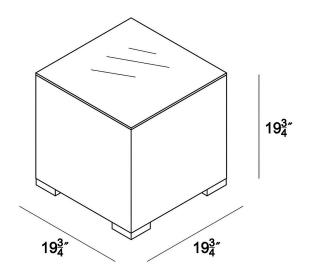

### **Dimensions**

• Urbana End Table: 19.75"L x 19.75"W x 19.75"H (29 lbs.)

• Frame Height: 19.75"