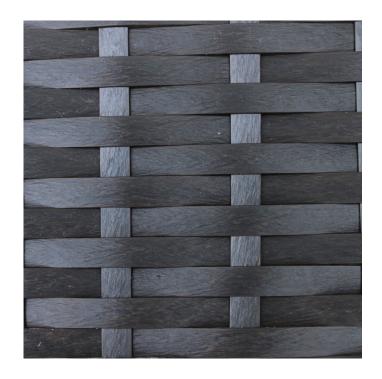

## Description

The Urbana End Table by Harmonia Living will bring additional style and practicality to your outdoor patio set. This collection's modern design and beautiful wicker give it a unique visual appeal, while sturdy, all-weather construction ensures lasting performance across the seasons. The wicker is made with durable High-Density Polyethylene (HDPE) and finished in a beautifully textured Coffee Bean color, which gives it a natural feel. A clear tempered glass top makes cleaning an easy task, while its thick-gauged aluminum frame provides a Staple, durable foundation for your new end table.

### **Features**

- Wicker is hand-woven onto a thick gauge, powder coated aluminum frame that is lightweight, durable and corrosion resistant.
- Decorative brushed aluminum feet
- Plastic foot glides help to protect your patio from scratching and also to help keep the furniture protected from dirt or water that can accumulate on the patio.
- Hydraulic lift lid makes opening easy.