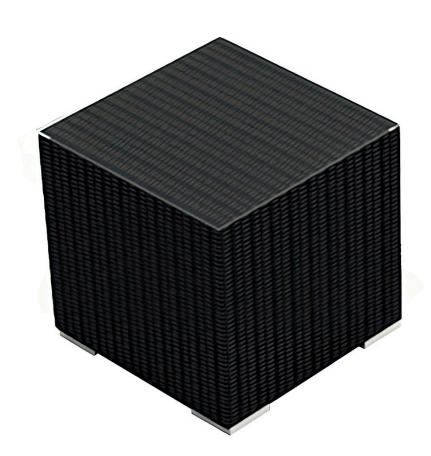

# Urbana End Table HL-URBN-CB-ET

Product Images

## Description

The Urbana End Table by Harmonia Living will bring additional style and practicality to your outdoor patio set. This collection's modern design and beautiful wicker give it a unique visual appeal, while sturdy, all-weather construction ensures lasting performance across the seasons. The wicker is made with durable High-Density Polyethylene (HDPE) and finished in a beautifully textured Coffee Bean color, which gives it a natural feel. A clear tempered glass top makes cleaning an easy task, while its thick-gauged aluminum frame provides a Staple, durable foundation for your new end table.

### **Dimensions**

• Urbana End Table: 19.75"L x 19.75"W x 19.75"H (29 lbs.)

• Frame Height: 19.75"