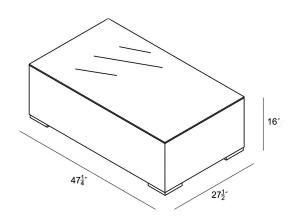

## Dimensions

- Urbana Long Coffee Table: 47.25"L x 27.5"W x 16"H (60 lbs.)
- Frame Height: 16"