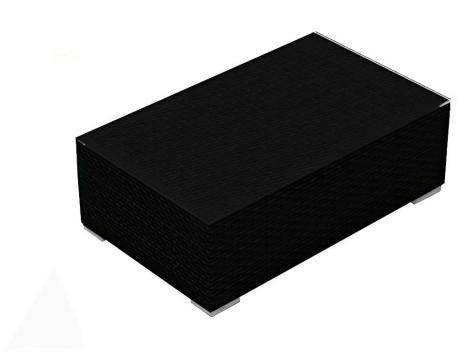

Urbana Long Coffee Table HL-URBN-CB-LCT

Product Images

## Description

The Urbana Long Coffee Table by Harmonia Living will bring additional style and practicality to your outdoor patio set. This collection's modern design and beautiful wicker give it a unique visual appeal, while sturdy, all-weather construction ensures lasting performance across the seasons. The wicker is made with durable High-Density Polyethylene (HDPE) and finished in a beautifully textured Coffee Bean color, which gives it a natural feel. A clear tempered glass top makes cleaning an easy task, while its thick-gauged aluminum frame provides a Staple, durable foundation for your new coffee table.

## Dimensions

- Urbana Long Coffee Table: 47.25"L x 27.5"W x 16"H (60 lbs.)
- Frame Height: 16"