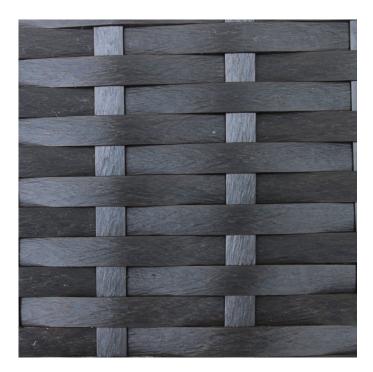

## Description

The Urbana Long Coffee Table by Harmonia Living will bring additional style and practicality to your outdoor patio set. This collection's modern design and beautiful wicker give it a unique visual appeal, while sturdy, all-weather construction ensures lasting performance across the seasons. The wicker is made with durable High-Density Polyethylene (HDPE) and finished in a beautifully textured Coffee Bean color, which gives it a natural feel. A clear tempered glass top makes cleaning an easy task, while its thick-gauged aluminum frame provides a Staple, durable foundation for your new coffee table.

## Features

- Wicker is hand-woven onto a thick gauge, powder coated aluminum frame that is lightweight, durable and corrosion resistant.
- Decorative brushed aluminum feet
- Plastic foot glides help to protect your patio from scratching and also to help keep the furniture protected from dirt or water that can accumulate on the patio.
- Hydraulic lift lid makes opening easy.