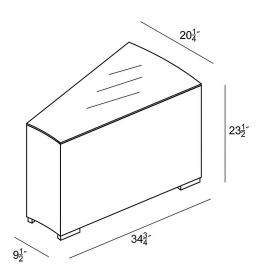

## Dimensions

- Urbana Wedge End Table: 34.75"L x 20.25"W x 23.5"H (35 lbs.)
- Frame Height: 23.5"