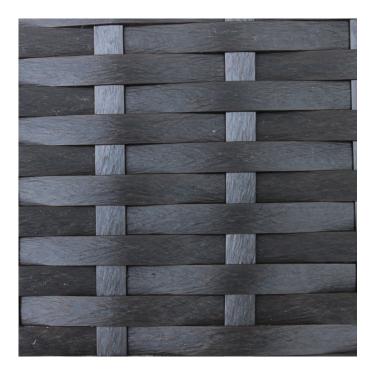

#### Description

The Urbana Wedge End Table by Harmonia Living will bring additional style and practicality to your outdoor patio set. This collection's modern design and beautiful wicker give it a unique visual appeal, while sturdy, all-weather construction ensures lasting performance across the seasons. The wicker is made with durable High-Density Polyethylene (HDPE) and finished in a beautifully textured Coffee Bean color, which gives it a natural feel. A clear tempered glass top makes cleaning an easy task, while its thick-gauged aluminum frame provides a Staple, durable foundation for your new table.

## Features

- Wicker is hand-woven onto a thick gauge, powder coated aluminum frame that is lightweight, durable and corrosion resistant.
- Decorative brushed aluminum feet
- Plastic foot glides help to protect your patio from scratching and also to help keep the furniture protected from dirt or water that can accumulate on the patio.
- Hydraulic lift lid makes opening easy.