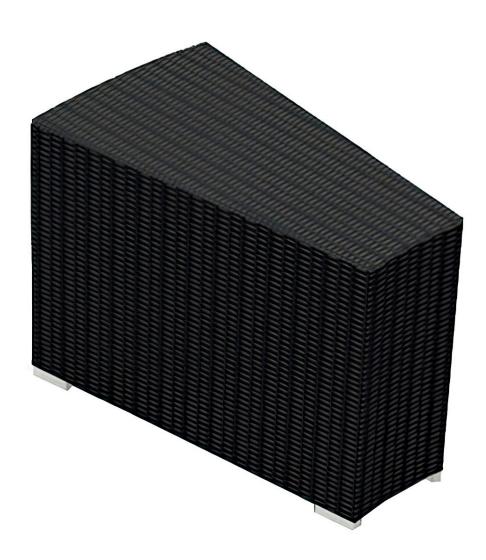

# Urbana Wedge End Table HL-URBN-CB-WET

#### Description

The Urbana Wedge End Table by Harmonia Living will bring additional style and practicality to your outdoor patio set. This collection's modern design and beautiful wicker give it a unique visual appeal, while sturdy, all-weather construction ensures lasting performance across the seasons. The wicker is made with durable High-Density Polyethylene (HDPE) and finished in a beautifully textured Coffee Bean color, which gives it a natural feel. A clear tempered glass top makes cleaning an easy task, while its thick-gauged aluminum frame provides a Staple, durable foundation for your new table.

## Dimensions

- Urbana Wedge End Table: 34.75"L x 20.25"W x 23.5"H (35 lbs.)
- Frame Height: 23.5"