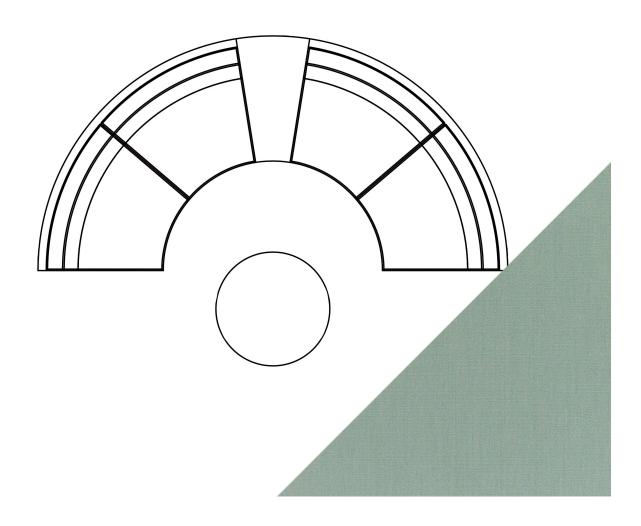

District 4 Piece Curved Sectional Set - Canvas Spa HL-DIS-TS-4CSEC-SP

Product Images

## Includes

- 2x District Curved Loveseat HL-DIS-TS-CLS
- 1x District Round Coffee Table HL-DIS-TS-RCT
- 1x District Wedge End Table HL-DIS-TS-WET

## **Dimensions**

• District Curved Loveseat: 84.25L x 34.75W x 32.25H (52 lbs.)

• Frame Height: 28.25

Seat Height (No Cushion): 12.25Seat Height (With Cushion): 17.25

Back Height: 15Arm Height: 28.25

• District Round Coffee Table: 31.5L x 31.5W x 12.25H (42 lbs.)