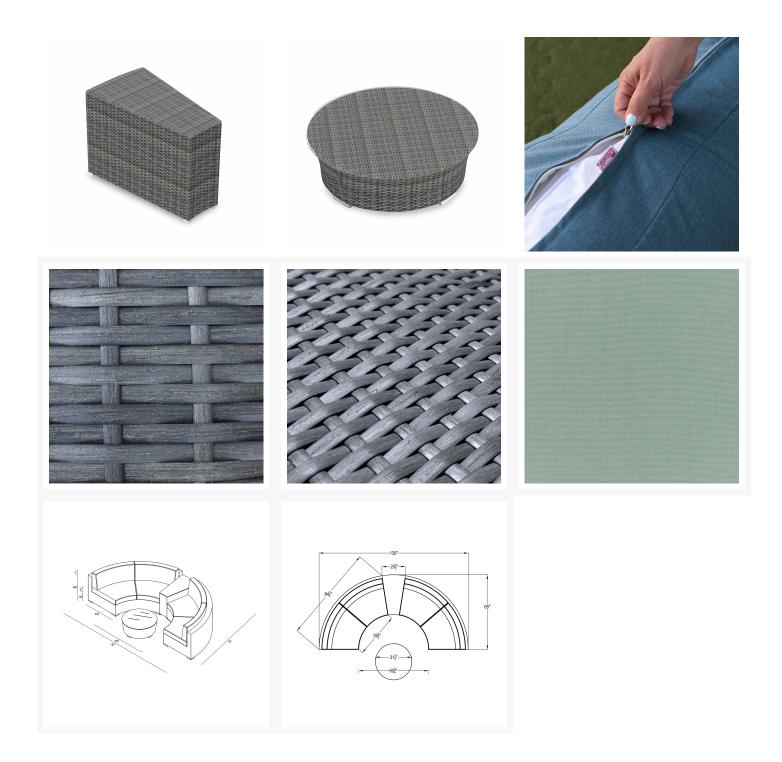

District 4 Piece Curved Sectional Set - Canvas Spa HL-DIS-TS-4CSEC-SP

Product Images

## Description

Create the perfect outdoor gathering hotspot with the District 4 Piece Curved Sectional Set by Harmonia Living. This collection's beautiful symmetry, flat, woven design and weathered look give it a unique visual appeal, while sturdy, all-weather construction ensures lasting performance across the seasons. The wicker is made with durable High-Density Polyethylene (HDPE) and finished in a detailed Textured Slate color, which gives it a natural feel. Its sturdy aluminum frames, triple reinforced seats and fade resistant cushions are made to endure in any outdoor setting, rain or shine. If you wish to order this set through Harmonia Living's Quick Ship program, make sure to select a Quick Ship (QS) fabric before checkout! All cushions are made in the USA from Sunbrella, Outdura, and Revolution performance fabrics which carry a 5 year fade warranty. This set comes with 2 Curved Loveseats, 1 Wedge End Table and 1 Round Coffee Table, perfect for use with a round fire pit or table.

## Includes

- 2x District Curved Loveseat HL-DIS-TS-CLS
- 1x District Round Coffee Table HL-DIS-TS-RCT
- 1x District Wedge End Table HL-DIS-TS-WET

## **Features**

- High-Density Polyethylene (HDPE) is a synthetic all-weather wicker made with virgin materials that
  provides resistance to fading and cracking. Wicker color is infused into the HDPE wicker for lasting
  durability.
- Wicker is hand-woven onto a thick gauge, powder coated aluminum frame that is lightweight, durable and corrosion resistant.
- Each seat is triple reinforced for lasting durability.
- Decorative brushed aluminum feet
- Tempered glass top is extra strong and suitable for regular outdoor exposure.
- Plastic foot glides help to protect your patio from scratching and also to help keep the furniture protected from dirt or water that can accumulate on the patio.
- U-clips are included to attach sectional pieces together and prevent them from separating.
- Cushions are made in America using American materials including Sunbrella, Outdura and Revolution performance fabrics which are easy to clean, are fade, stain, mildew resistant and carry a 5 year warranty.
- Machine washable cushion covers feature durable and frustration free YKK brand zippers for easy removal. Top and bottoms of our seat cushions are identical so they can be flipped if a stain gets on the cushion between machine washes.
- All cushions are sewn with PremoBond brand marine-grade UV treated thread made from high-quality mold, mildew, and rot resistant bonded polyester to ensure your cushions won't fall apart at the seams.
- Each seam is finished with overlock stitching for additional durability, reinforcement, weather proofing and to prevent the fraying of internal fabric edges during machine washing.
- American made CertiPUR-US® certified foam cushion inserts which are produced without harmful
  chemicals such as formaldehyde, ozone depleters, PBDEs, TDCPP or TCEP flame retardants and are
  free of mercury, lead, and other heavy metals to protect the planet as well as the health of you and
  your loved ones.
- Thick 4.5" foam seat cushion inserts plus additional layers of 1" of quick-drying Dacron on the top and bottom to help wick away moisture. This combination of layers creates the "Goldilocks" of cushions, firm enough to avoid bottoming out but soft enough for comfort.
- Back cushions are filled with 100% polyester fill fibers for a cloud-like back rest. The insert is sewn shut in a mesh incasing to keep the filling clean and easy to unstuff.