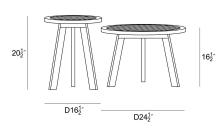

## **Dimensions**

Link Large End Table: 24.5L x 24.5W x 16.5H
Link Small End Table: 16.5L x 16.5W x 20.5H