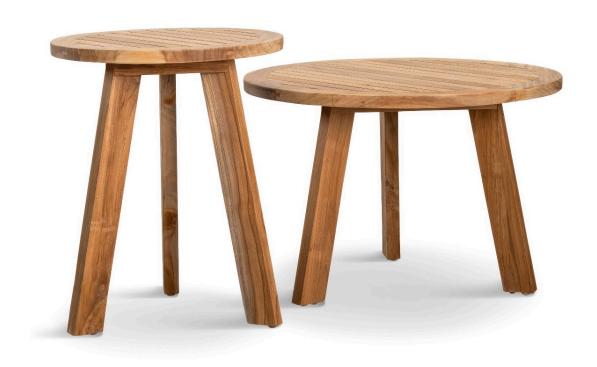

## Description

With its clean and simplistic design, the Link End Table Set is the perfect accompaniment to your outdoor seating arrangement. Handmade from sustainably sourced Teak, these tables are constructed to not only bring a modern European-inspired flair to your home, but they are also made to last.

#### Includes

- 1x Link Large End Table HL-LINK-TK-LET
- 1x Link Small End Table HL-LINK-TK-SET