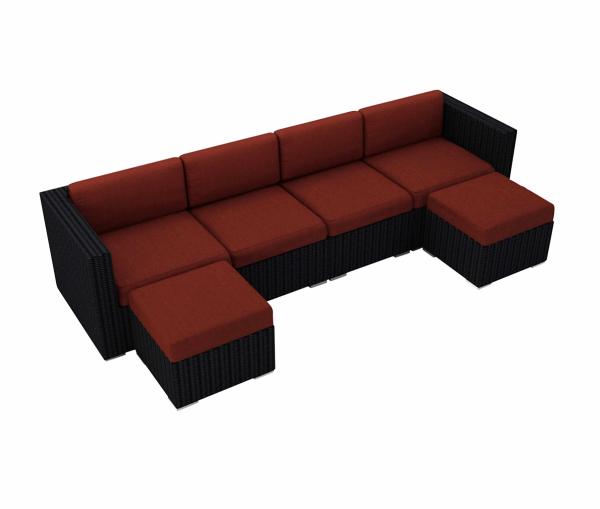

# Urbana 6 Piece Sectional Set - Canvas Henna HL-URBN-CB-6SEC-HN

# Product Images

Create the perfect outdoor gathering hotspot with the Urbana 6 Piece Lounge Sectional Set by Harmonia Living. This collection's beautiful symmetry, modern design and rich, dark wicker give it a unique visual appeal, while sturdy, all-weather construction ensures lasting performance across the seasons. The wicker is made with durable High-Density Polyethylene (HDPE) and finished in a beautifully textured Coffee Bean color, which gives it a natural feel. Its sturdy aluminum frames, triple reinforced seats and fade resistant cushions are made to endure in any outdoor setting, rain or shine. If you wish to order this set through Harmonia Living's Quick Ship program, make sure to select a Quick Ship (QS) fabric before checkout! All cushions are made in the USA from Sunbrella, Outdura, and Revolution performance fabrics which carry a 5 year fade warranty. This set comes with 2 Middle Sections, 2 Ottomans, 1 Left Arm Section and 1 Right Arm Section, perfect for standalone use or with a fire table.

## Includes

- 2x Urbana Corner Section HL-URBN-CB-CS
- 2x Urbana Middle Section HL-URBN-CB-MS
- 2x Urbana Ottoman HL-URBN-CB-OT