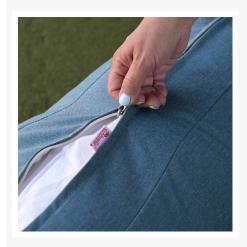

- performance fabrics which are easy to clean, are fade, stain, mildew resistant and carry a 5 year warranty.
- Machine washable cushion covers feature durable and frustration free YKK brand zippers for easy removal. Top and bottoms of our seat cushions are identical so they can be flipped if a stain gets on the cushion between machine washes.
- All cushions are sewn with PremoBond brand marine-grade UV treated thread made from high-quality mold, mildew, and rot resistant bonded polyester to ensure your cushions won't fall apart at the seams.
- Each seam is finished with overlock stitching for additional durability, reinforcement, weather proofing and to prevent the fraying of internal fabric edges during machine washing.
- American made CertiPUR-US® certified foam cushion inserts which are produced without harmful
  chemicals such as formaldehyde, ozone depleters, PBDEs, TDCPP or TCEP flame retardants and are
  free of mercury, lead, and other heavy metals to protect the planet as well as the health of you and
  your loved ones.
- Thick 4.5" foam seat cushion inserts plus additional layers of 1" of quick-drying Dacron on the top and bottom to help wick away moisture. This combination of layers creates the "Goldilocks" of cushions, firm enough to avoid bottoming out but soft enough for comfort.
- Back cushions are filled with 100% polyester fill fibers for a cloud-like back rest. The insert is sewn shut in a mesh incasing to keep the filling clean and easy to unstuff.
- Cushion ties are sewn to the back of each seat cushion to secure them in place to the frame.