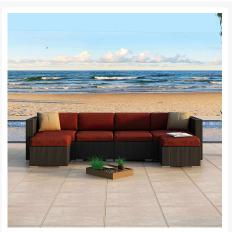

# Urbana 6 Piece Sectional Set - Canvas Henna HL-URBN-CB-6SEC-HN

# Product Images

Create the perfect outdoor gathering hotspot with the Urbana 6 Piece Lounge Sectional Set by Harmonia Living. This collection's beautiful symmetry, modern design and rich, dark wicker give it a unique visual appeal, while sturdy, all-weather construction ensures lasting performance across the seasons. The wicker is made with durable High-Density Polyethylene (HDPE) and finished in a beautifully textured Coffee Bean color, which gives it a natural feel. Its sturdy aluminum frames, triple reinforced seats and fade resistant cushions are made to endure in any outdoor setting, rain or shine. If you wish to order this set through Harmonia Living's Quick Ship program, make sure to select a Quick Ship (QS) fabric before checkout! All cushions are made in the USA from Sunbrella, Outdura, and Revolution performance fabrics which carry a 5 year fade warranty. This set comes with 2 Middle Sections, 2 Ottomans, 1 Left Arm Section and 1 Right Arm Section, perfect for standalone use or with a fire table.

## Includes

- 2x Urbana Corner Section HL-URBN-CB-CS
- 2x Urbana Middle Section HL-URBN-CB-MS
- 2x Urbana Ottoman HL-URBN-CB-OT