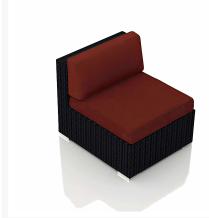

## Includes

- 2x Urbana Corner Section HL-URBN-CB-CS
- 2x Urbana Middle Section HL-URBN-CB-MS
- 2x Urbana Ottoman HL-URBN-CB-OT

## **Dimensions**

- Urbana Corner Section: 34.75L x 34.75W x 32.25H (32 lbs.)
  - ∘ Frame Height: 28.25
  - Seat Height (No Cushion): 12.25Seat Height (With Cushion): 17.25
  - Back Height: 15Arm Height: 28.25
- Urbana Middle Section: 26.75L x 34.75W x 32.25H (24 lbs.)
  - Frame Height: 28.25
  - Seat Height (No Cushion): 12.25Seat Height (With Cushion): 17.25
  - Back Height: 15Arm Height: 28.25
- Urbana Ottoman: 23.5L x 23.5W x 17.25H (17 lbs.)
  - Frame Height: 17.25
  - Seat Height (No Cushion): 12.25Seat Height (With Cushion): 17.25