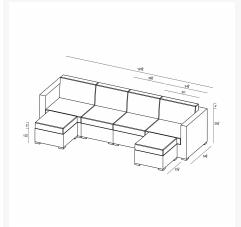

## Includes

- 2x Urbana Corner Section HL-URBN-CB-CS
- 2x Urbana Middle Section HL-URBN-CB-MS
- 2x Urbana Ottoman HL-URBN-CB-OT

## **Dimensions**

- Urbana Corner Section: 34.75L x 34.75W x 32.25H (32 lbs.)
  - ∘ Frame Height: 28.25
  - Seat Height (No Cushion): 12.25Seat Height (With Cushion): 17.25
  - Back Height: 15Arm Height: 28.25
- Urbana Middle Section: 26.75L x 34.75W x 32.25H (24 lbs.)
  - Frame Height: 28.25
  - Seat Height (No Cushion): 12.25Seat Height (With Cushion): 17.25
  - Back Height: 15Arm Height: 28.25
- Urbana Ottoman: 23.5L x 23.5W x 17.25H (17 lbs.)
  - Frame Height: 17.25
  - Seat Height (No Cushion): 12.25Seat Height (With Cushion): 17.25