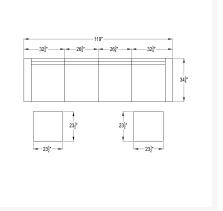

## **Dimensions**

- Urbana Corner Section: 34.75L x 34.75W x 32.25H (32 lbs.)
  - ∘ Frame Height: 28.25
  - Seat Height (No Cushion): 12.25Seat Height (With Cushion): 17.25
  - Back Height: 15Arm Height: 28.25
- Urbana Middle Section: 26.75L x 34.75W x 32.25H (24 lbs.)
  - Frame Height: 28.25
  - Seat Height (No Cushion): 12.25Seat Height (With Cushion): 17.25
  - Back Height: 15Arm Height: 28.25
- Urbana Ottoman: 23.5L x 23.5W x 17.25H (17 lbs.)
  - Frame Height: 17.25
  - Seat Height (No Cushion): 12.25Seat Height (With Cushion): 17.25