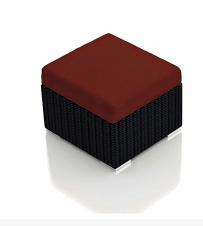

## Includes

- 2x Urbana Corner Section HL-URBN-CB-CS
- 2x Urbana Middle Section HL-URBN-CB-MS
- 2x Urbana Ottoman HL-URBN-CB-OT

## **Dimensions**

- Urbana Corner Section: 34.75L x 34.75W x 32.25H (32 lbs.)
  - ∘ Frame Height: 28.25
  - Seat Height (No Cushion): 12.25Seat Height (With Cushion): 17.25
  - Back Height: 15Arm Height: 28.25
- Urbana Middle Section: 26.75L x 34.75W x 32.25H (24 lbs.)
  - Frame Height: 28.25
  - Seat Height (No Cushion): 12.25Seat Height (With Cushion): 17.25
  - Back Height: 15Arm Height: 28.25
- Urbana Ottoman: 23.5L x 23.5W x 17.25H (17 lbs.)
  - Frame Height: 17.25
  - Seat Height (No Cushion): 12.25Seat Height (With Cushion): 17.25