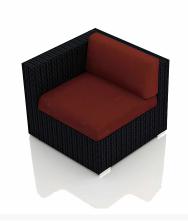

## Includes

- 2x Urbana Corner Section HL-URBN-CB-CS
- 2x Urbana Middle Section HL-URBN-CB-MS
- 2x Urbana Ottoman HL-URBN-CB-OT

## **Dimensions**

- Urbana Corner Section: 34.75L x 34.75W x 32.25H (32 lbs.)
  - ∘ Frame Height: 28.25
  - Seat Height (No Cushion): 12.25Seat Height (With Cushion): 17.25
  - Back Height: 15Arm Height: 28.25
- Urbana Middle Section: 26.75L x 34.75W x 32.25H (24 lbs.)
  - Frame Height: 28.25
  - Seat Height (No Cushion): 12.25Seat Height (With Cushion): 17.25
  - Back Height: 15Arm Height: 28.25
- Urbana Ottoman: 23.5L x 23.5W x 17.25H (17 lbs.)
  - Frame Height: 17.25
  - Seat Height (No Cushion): 12.25Seat Height (With Cushion): 17.25