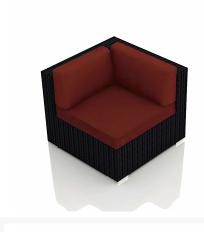

## Includes

- 2x Urbana Corner Section HL-URBN-CB-CS
- 2x Urbana Middle Section HL-URBN-CB-MS
- 2x Urbana Ottoman HL-URBN-CB-OT

## **Dimensions**

- Urbana Corner Section: 34.75L x 34.75W x 32.25H (32 lbs.)
  - ∘ Frame Height: 28.25
  - Seat Height (No Cushion): 12.25Seat Height (With Cushion): 17.25
  - Back Height: 15Arm Height: 28.25
- Urbana Middle Section: 26.75L x 34.75W x 32.25H (24 lbs.)
  - Frame Height: 28.25
  - Seat Height (No Cushion): 12.25Seat Height (With Cushion): 17.25
  - Back Height: 15Arm Height: 28.25
- Urbana Ottoman: 23.5L x 23.5W x 17.25H (17 lbs.)
  - Frame Height: 17.25
  - Seat Height (No Cushion): 12.25Seat Height (With Cushion): 17.25