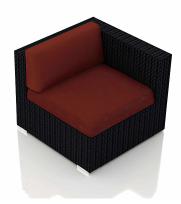

## Includes

- 2x Urbana Corner Section HL-URBN-CB-CS
- 2x Urbana Middle Section HL-URBN-CB-MS
- 2x Urbana Ottoman HL-URBN-CB-OT

## **Dimensions**

- Urbana Corner Section: 34.75L x 34.75W x 32.25H (32 lbs.)
  - ∘ Frame Height: 28.25
  - Seat Height (No Cushion): 12.25Seat Height (With Cushion): 17.25
  - Back Height: 15Arm Height: 28.25
- Urbana Middle Section: 26.75L x 34.75W x 32.25H (24 lbs.)
  - Frame Height: 28.25
  - Seat Height (No Cushion): 12.25Seat Height (With Cushion): 17.25
  - Back Height: 15Arm Height: 28.25
- Urbana Ottoman: 23.5L x 23.5W x 17.25H (17 lbs.)
  - Frame Height: 17.25
  - Seat Height (No Cushion): 12.25Seat Height (With Cushion): 17.25