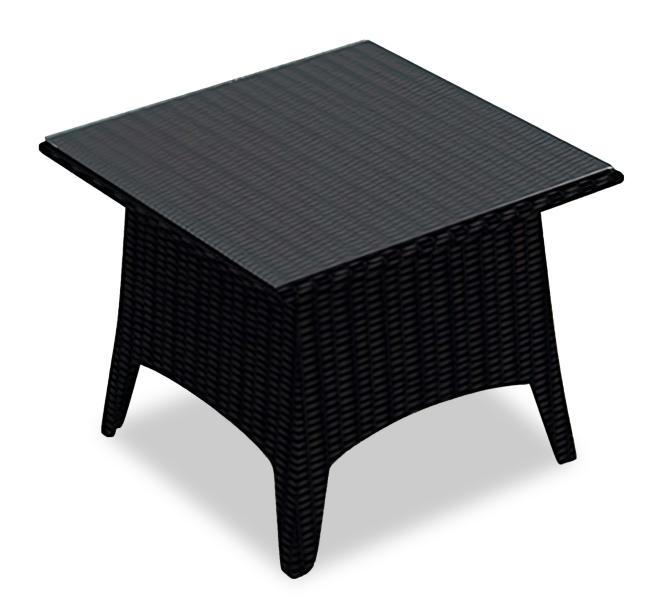

## Arbor End Table HL-AR-CB-ET

#### Description

This piece's gently flared edges and dark wicker finish give it a unique visual appeal, while sturdy, all-weather construction ensures lasting performance across the seasons. The wicker is made with durable High-Density Polyethylene (HDPE) and finished in a beautifully textured Coffee Bean color, which gives it a natural feel. A clear tempered glass top makes cleaning an easy task, while a thick-gauged aluminum frame provides a Staple, durable foundation for your new end table. Add this piece to your patio collection to give your space even greater style and functionality!

#### **Includes**

• 1x Arbor End Table (HL-AR-CB-ET)

# **Dimensions**

- Arbor End Table: 21.75"L x 21.75"W x 21.75"H (22 lbs.)
- Frame Height: 21.75"