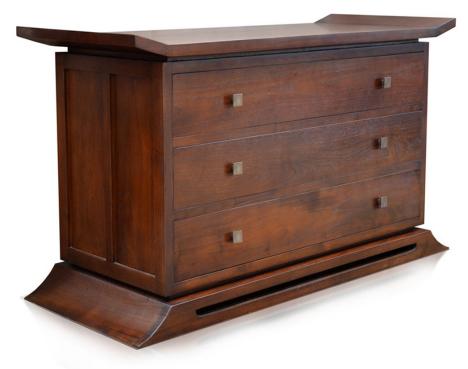

#### Description

The Kondo 3-Drawer Dresser by Harmonia Living offers a contemporary Japanese look combined with functional storage space. The detail of the top and base combined with the rustic look of iron drawer pulls makes this dresser a testament to the beauty of handcrafted furniture. Complete the look of your Asian-style bedroom with this attractive bedroom dresser.

#### **Features**

- Constructed with plantation grown, responsibly harvested FSC Teak wood.
- Dark, rich Java finish has a modern look, but still let's some of the natural wood grain show through.
- Handmade by skilled craftsmen in Indonesia.
- Drawers have carved slide glides for easy opening and closing.
- Brass metal drawer pulls.
- Three functional drawers.
- Solid wood construction for lasting durability.
- Some assembly required.