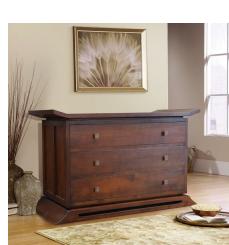

#### Description

The Kondo 3-Drawer Dresser by Harmonia Living offers a contemporary Japanese look combined with functional storage space. The detail of the top and base combined with the rustic look of iron drawer pulls makes this dresser a testament to the beauty of handcrafted furniture. Complete the look of your Asian-style bedroom with this attractive bedroom dresser.

#### **Features**

- Constructed with plantation grown, responsibly harvested FSC Teak wood.
- Dark, rich Java finish has a modern look, but still let's some of the natural wood grain show through.
- Handmade by skilled craftsmen in Indonesia.
- Drawers have carved slide glides for easy opening and closing.
- Brass metal drawer pulls.
- Three functional drawers.
- Solid wood construction for lasting durability.
- Some assembly required.