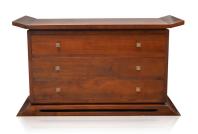

#### Description

The Kondo 3-Drawer Dresser by Harmonia Living offers a contemporary Japanese look combined with functional storage space. The detail of the top and base combined with the rustic look of iron drawer pulls makes this dresser a testament to the beauty of handcrafted furniture. Complete the look of your Asian-style bedroom with this attractive bedroom dresser.

#### **Features**

- Constructed with plantation grown, responsibly harvested FSC Teak wood.
- Dark, rich Java finish has a modern look, but still let's some of the natural wood grain show through.
- Handmade by skilled craftsmen in Indonesia.
- Drawers have carved slide glides for easy opening and closing.
- Brass metal drawer pulls.
- Three functional drawers.
- Solid wood construction for lasting durability.
- Some assembly required.