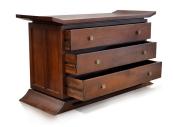

#### Description

The Kondo 3-Drawer Dresser by Harmonia Living offers a contemporary Japanese look combined with functional storage space. The detail of the top and base combined with the rustic look of iron drawer pulls makes this dresser a testament to the beauty of handcrafted furniture. Complete the look of your Asian-style bedroom with this attractive bedroom dresser.

#### **Features**

- Constructed with plantation grown, responsibly harvested FSC Teak wood.
- Dark, rich Java finish has a modern look, but still let's some of the natural wood grain show through.
- Handmade by skilled craftsmen in Indonesia.
- Drawers have carved slide glides for easy opening and closing.
- Brass metal drawer pulls.
- Three functional drawers.
- Solid wood construction for lasting durability.
- Some assembly required.