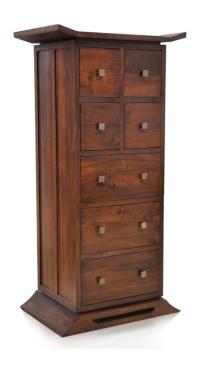

Kondo 7-Drawer Tower Dresser - Java Teak HL-KONDO-TK-JV-7TD

# Description

The Kondo 7-Drawer Tower Dresser by Harmonia Living is perfect for adding lots of storage space as Asian style to any bedroom. This dresser works great in corners or wherever space is limited, with a fantastic blend of rustic and modern design.

### **Features**

- Constructed with plantation grown, responsibly harvested FSC Teak wood.
- Dark, rich Java finish has a modern look, but still let's some of the natural wood grain show through.
- Handmade by skilled craftsmen in Indonesia.
- Drawers have carved slide glides for easy opening and closing.
- Brass metal drawer pulls.
- Seven functional drawers.
- Solid wood construction for lasting durability.
- Some assembly required.