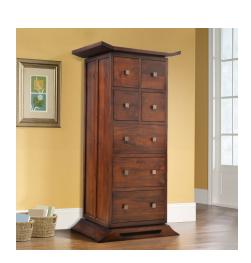

Kondo 7-Drawer Tower Dresser - Java Teak HL-KONDO-TK-JV-7TD

# Description

The Kondo 7-Drawer Tower Dresser by Harmonia Living is perfect for adding lots of storage space as Asian style to any bedroom. This dresser works great in corners or wherever space is limited, with a fantastic blend of rustic and modern design.

### **Features**

- Constructed with plantation grown, responsibly harvested FSC Teak wood.
- Dark, rich Java finish has a modern look, but still let's some of the natural wood grain show through.
- Handmade by skilled craftsmen in Indonesia.
- Drawers have carved slide glides for easy opening and closing.
- Brass metal drawer pulls.
- Seven functional drawers.
- Solid wood construction for lasting durability.
- Some assembly required.