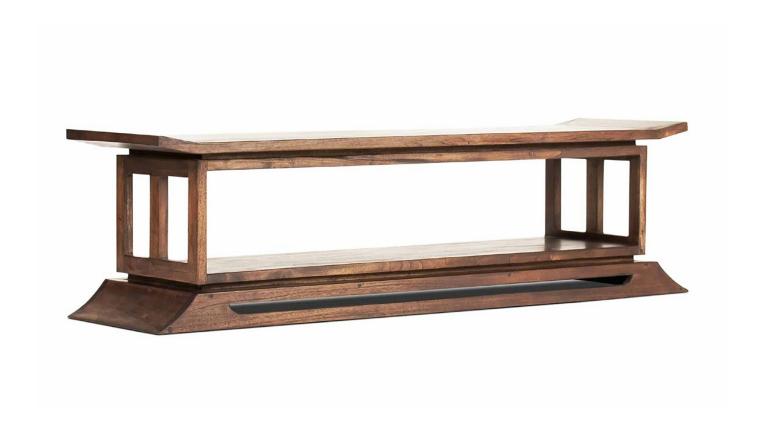

Kondo Bed End - Footer - Java Teak HL-KONDO-TK-JV-BF

### Description

Finish your Asian bedroom set with our Kondo Bed Footer by Harmonia Living. Beyond its exceptional style, this piece is incredibly versatile. Use it as bed footer, coffee table or TV stand to add this hand-crafted piece to almost any room in your home.

## **Dimensions**

• Kondo Bed End: 55L x 16W x 16H