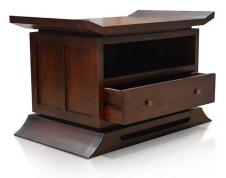

## Description

The Kondo Nightstand by Harmonia Living is not complete without the Kondo Nightstand to match. The nightstand is available in two sizes sold separately or together. With both a single drawer and open shelf, the Kondo Nightstand offers two great storage options for your bedside necessities. Aesthetically, this Japanese furniture design has intricate lines that will surely make this piece a family heirloom.

## **Dimensions**

• Kondo Large Nightstand: 31L x 19W x 20H

## **Features**

- Constructed with plantation grown, responsibly harvested FSC Teak wood.
- Dark, rich Java finish has a modern look, but still let's some of the natural wood grain show through.
- Handmade by skilled craftsmen in Indonesia.
- Drawers have carved slide glides for easy opening and closing.
- Brass metal drawer pulls.
- Single functional drawers.
- Open shelf is ideal for books or magazines.
- Solid wood construction for lasting durability.