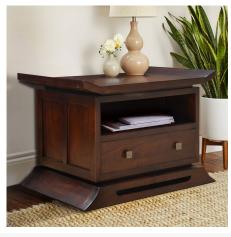

## Description

The Kondo Nightstand by Harmonia Living is not complete without the Kondo Nightstand to match. The nightstand is available in two sizes sold separately or together. With both a single drawer and open shelf, the Kondo Nightstand offers two great storage options for your bedside necessities. Aesthetically, this Japanese furniture design has intricate lines that will surely make this piece a family heirloom.

## **Dimensions**

• Kondo Large Nightstand: 31L x 19W x 20H

## **Features**

- Constructed with plantation grown, responsibly harvested FSC Teak wood.
- Dark, rich Java finish has a modern look, but still let's some of the natural wood grain show through.
- Handmade by skilled craftsmen in Indonesia.
- Drawers have carved slide glides for easy opening and closing.
- Brass metal drawer pulls.
- Single functional drawers.
- Open shelf is ideal for books or magazines.
- Solid wood construction for lasting durability.