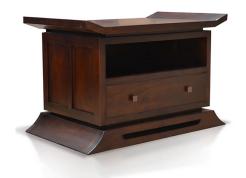

## Description

The Kondo Nightstand by Harmonia Living is not complete without the Kondo Nightstand to match. The nightstand is available in two sizes sold separately or together. With both a single drawer and open shelf, the Kondo Nightstand offers two great storage options for your bedside necessities. Aesthetically, this Japanese furniture design has intricate lines that will surely make this piece a family heirloom.

## **Dimensions**

• Kondo Large Nightstand: 31L x 19W x 20H

## **Features**

- Constructed with plantation grown, responsibly harvested FSC Teak wood.
- Dark, rich Java finish has a modern look, but still let's some of the natural wood grain show through.
- Handmade by skilled craftsmen in Indonesia.
- Drawers have carved slide glides for easy opening and closing.
- Brass metal drawer pulls.
- Single functional drawers.
- Open shelf is ideal for books or magazines.
- Solid wood construction for lasting durability.