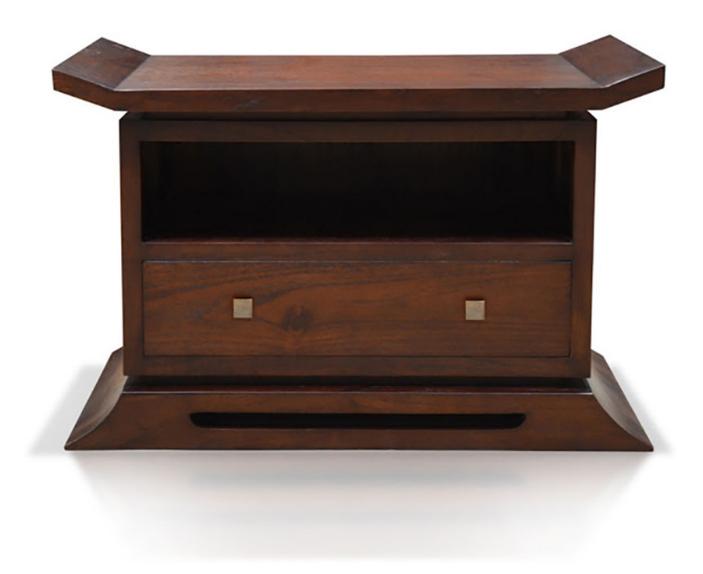

## Description

The Kondo Nightstand by Harmonia Living is not complete without the Kondo Nightstand to match. The nightstand is available in two sizes sold separately or together. With both a single drawer and open shelf, the Kondo Nightstand offers two great storage options for your bedside necessities. Aesthetically, this Japanese furniture design has intricate lines that will surely make this piece a family heirloom.

## **Dimensions**

• Kondo Large Nightstand: 31L x 19W x 20H

## **Features**

- Constructed with plantation grown, responsibly harvested FSC Teak wood.
- Dark, rich Java finish has a modern look, but still let's some of the natural wood grain show through.
- Handmade by skilled craftsmen in Indonesia.
- Drawers have carved slide glides for easy opening and closing.
- Brass metal drawer pulls.
- Single functional drawers.
- Open shelf is ideal for books or magazines.
- Solid wood construction for lasting durability.