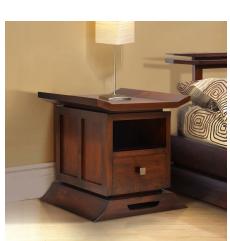

## Description

The Kondo Nightstand by Harmonia Living is not complete without the Kondo Nightstand to match. The nightstand is available in two sizes sold separately or together. With both a single drawer and open shelf, the Kondo Nightstand offers two great storage options for your bedside necessities. Aesthetically, this Japanese furniture design has intricate lines that will surely make this piece a family heirloom.