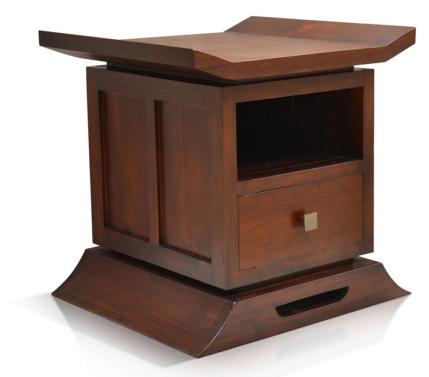

## Kondo Small Nightstand - Java Teak HL-KONDO-TK-JV-SNS

## Description

The Kondo Nightstand by Harmonia Living is not complete without the Kondo Nightstand to match. The nightstand is available in two sizes sold separately or together. With both a single drawer and open shelf, the Kondo Nightstand offers two great storage options for your bedside necessities. Aesthetically, this Japanese furniture design has intricate lines that will surely make this piece a family heirloom.

### **Dimensions**

• Kondo Small Nightstand: 21L x 19W x 20H

#### **Features**

- Constructed with plantation grown, responsibly harvested FSC Teak wood.
- Dark, rich Java finish has a modern look, but still let's some of the natural wood grain show through.
- Handmade by skilled craftsmen in Indonesia.
- Drawers have carved slide glides for easy opening and closing.
- Brass metal drawer pulls.
- Single functional drawers.
- Open shelf is ideal for books or magazines.
- Solid wood construction for lasting durability.
- Some assembly required.