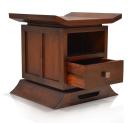

## Description

The Kondo Nightstand by Harmonia Living is not complete without the Kondo Nightstand to match. The nightstand is available in two sizes sold separately or together. With both a single drawer and open shelf, the Kondo Nightstand offers two great storage options for your bedside necessities. Aesthetically, this Japanese furniture design has intricate lines that will surely make this piece a family heirloom.

#### **Features**

- Constructed with plantation grown, responsibly harvested FSC Teak wood.
- Dark, rich Java finish has a modern look, but still let's some of the natural wood grain show through.
- Handmade by skilled craftsmen in Indonesia.
- Drawers have carved slide glides for easy opening and closing.
- Brass metal drawer pulls.
- Single functional drawers.
- Open shelf is ideal for books or magazines.
- Solid wood construction for lasting durability.
- Some assembly required.