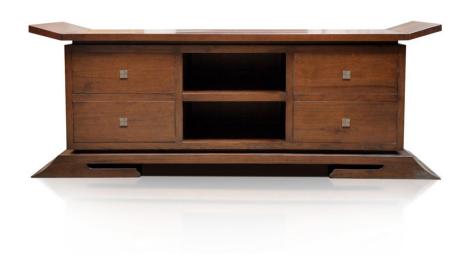

#### Description

The Kondo Small TV Console by Harmonia Living is a beautiful way to display your LCD or plasma flat screen TV with Japanese flair. The four drawers each fitted with black brass hardware are ideal for storing remote controls, magazines and game consoles. Two large shelves (16" wide) can accommodate DVD players and cable boxes and your DVD's can tuck away in the four cubical shelves or drawers. Just imagine your new flat screen TV displayed on this handmade Japanese style Teak TV Console.

## **Dimensions**

• Kondo Small TV Console: 62L x 20W x 24H

### **Features**

- Constructed with plantation grown, responsibly harvested FSC Teak wood.
- Dark, rich Java finish has a modern look, but still let's some of the natural wood grain show through.
- Handmade by skilled craftsmen in Indonesia.
- Drawers have carved slide glides for easy opening and closing.
- Brass metal drawer pulls.
- Four functional drawers.
- Two open shelves for books, magazines and home accents.
- Solid wood construction for lasting durability.
- Some assembly required.