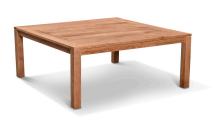

# Classic Teak Square Coffee Table HL-CLSC-TK-CT

### Description

The Classic Teak Square Coffee Table by Harmonia Living features a gorgeous natural appeal that will make a statement in your outdoor space. Constructed with sustainably harvested, Grade A teak wood, this piece is naturally resistant to moisture, rotting, and pests and perfectly suited for various climates and environments.