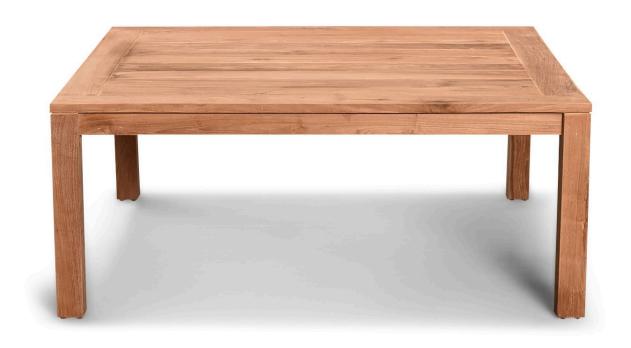

# Classic Teak Square Coffee Table HL-CLSC-TK-CT

### Description

The Classic Teak Square Coffee Table by Harmonia Living features a gorgeous natural appeal that will make a statement in your outdoor space. Constructed with sustainably harvested, Grade A teak wood, this piece is naturally resistant to moisture, rotting, and pests and perfectly suited for various climates and environments.

### **Features**

- Teak is dense hardwood that is naturally oily which offers benefits over other natural woods including resistance to light, heat, moisture and pest damage.
- New teak wood furniture will have a warm golden hue that patinas to a silvery grey over time. Letting the teak patina will not compromise the integrity of the wood, however, to keep the golden color, clean the teak furniture about once a year and apply a thin layer of teak oil.
- Plastic foot glides help to protect your patio from scratching and also to help keep the furniture protected from dirt or water that can accumulate on the patio.