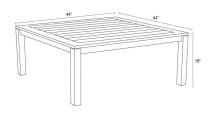

#### **Dimensions**

- Classic Teak Square Coffee Table: 44"L x 44"W x 18"H (70 lbs.)
- Frame Height: 18"
- Under Table Height: 14.5"