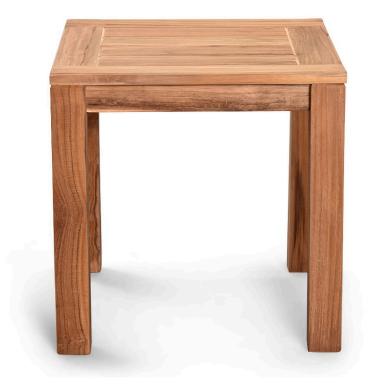

## Description

The Classic Teak End Table by Harmonia Living features a gorgeous natural appeal that will make a statement in your outdoor space. Constructed with sustainably harvested, Grade A teak wood, this piece is naturally resistant to moisture, rotting, and pests and perfectly suited for various climates and environments.

## Features

- Teak is dense hardwood that is naturally oily which offers benefits over other natural woods including resistance to light, heat, moisture and pest damage.
- New teak wood furniture will have a warm golden hue that patinas to a silvery grey over time. Letting the teak patina will not compromise the integrity of the wood, however, to keep the golden color, clean the teak furniture about once a year and apply a thin layer of teak oil.
- Plastic foot glides help to protect your patio from scratching and also to help keep the furniture protected from dirt or water that can accumulate on the patio.