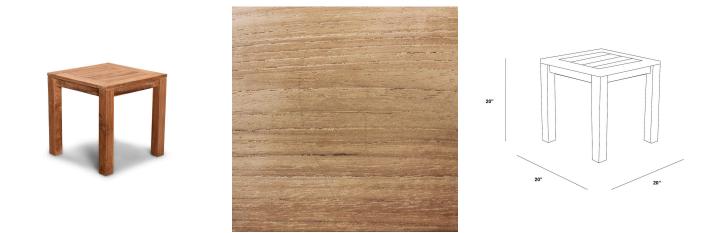

## Dimensions

- Classic Teak End Table: 20"L x 20"W x 20"H (23 lbs.)
- Frame Height: 20"
- Under Table Height: 16.5"