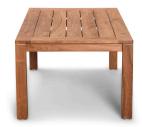

# Classic Teak Rectangular Coffee Table HL-CLSC-TK-LCT

Product Images

## Description

The Classic Teak Rectangle Coffee Table by Harmonia Living features a gorgeous natural appeal that will make a statement in your outdoor space. Constructed with sustainably harvested, Grade A teak wood, this piece is naturally resistant to moisture, rotting, and pests and perfectly suited for various climates and environments.