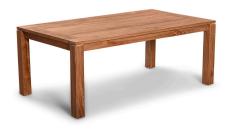

# Classic Teak Rectangular Coffee Table HL-CLSC-TK-LCT

Product Images

## Description

The Classic Teak Rectangle Coffee Table by Harmonia Living features a gorgeous natural appeal that will make a statement in your outdoor space. Constructed with sustainably harvested, Grade A teak wood, this piece is naturally resistant to moisture, rotting, and pests and perfectly suited for various climates and environments.