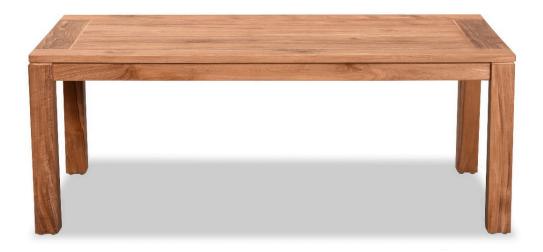

# Classic Teak Rectangular Coffee Table HL-CLSC-TK-LCT

Product Images

## Description

The Classic Teak Rectangle Coffee Table by Harmonia Living features a gorgeous natural appeal that will make a statement in your outdoor space. Constructed with sustainably harvested, Grade A teak wood, this piece is naturally resistant to moisture, rotting, and pests and perfectly suited for various climates and environments.

### **Dimensions**

- Classic Teak Rectangular Coffee Table: 47.5"L x 26"W x 18"H (45 lbs.)
- Frame Height: 18"
- Under Table Height: 14.5"