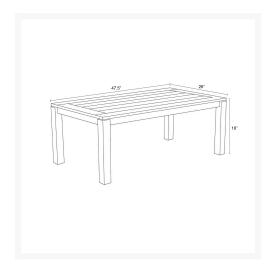

### **Dimensions**

- Classic Teak Rectangular Coffee Table: 47.5"L x 26"W x 18"H (45 lbs.)
- Frame Height: 18"
- Under Table Height: 14.5"