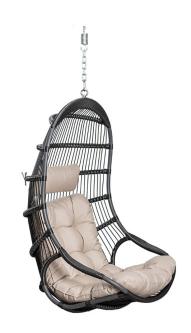

#### Description

Add the Tiburon Hanging Basket by Harmonia Living to your patio for a completely different seating experience. Sit back and relax on comfortable cushions while a gentle breeze sways you back and forth! This piece will create the perfect space for reading a book, enjoying your favorite beverage or taking an afternoon nap. The wicker is made with durable High-Density Polyethylene (HDPE) and finished in a beautifully textured Coffee Bean color, which gives it a natural feel. Its sturdy aluminum frame, all-weather cushions and structurally reinforced seat are made to endure in any outdoor setting, rain or shine. This piece's unique hanging design and neutral color scheme make it ideal for any outdoor space, regardless of size limitations or design preferences. Note: Basket Stand sold separately.

## **Includes**

- 1x Tiburon Basket
- 1x Seat Cushion Pebble

### **Features**

- Frame Finish: Coffee Bean
- Seat/Back Finish: Coffee Bean
- Fabric Color: Pebble
- Country Of Origin: Indonesia
- Assembly Required: No
- High-Density Polyethylene (HDPE) Wicker (Coffee Bean Finish) is all-weather, recyclable and resistant to fading or cracking.
- Thick gauge, powder-coated aluminum frame is lightweight, durable and corrosion resistant.
- Seat is structurally reinforced for lasting durability
- Cushions made with outdoor grade, pebble colored fabric
- Perfect for outdoor areas, large and small.
- Designed for one-person use.
- Some assembly required.