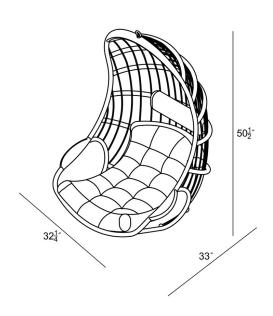

# Tiburon Hanging Basket - Coffee Bean HL-TBN-CB-BSKT-PB

# Product Images





#### Description

Add the Tiburon Hanging Basket by Harmonia Living to your patio for a completely different seating experience. Sit back and relax on comfortable cushions while a gentle breeze sways you back and forth! This piece will create the perfect space for reading a book, enjoying your favorite beverage or taking an afternoon nap. The wicker is made with durable High-Density Polyethylene (HDPE) and finished in a beautifully textured Coffee Bean color, which gives it a natural feel. Its sturdy aluminum frame, all-weather cushions and structurally reinforced seat are made to endure in any outdoor setting, rain or shine. This piece's unique hanging design and neutral color scheme make it ideal for any outdoor space, regardless of size limitations or design preferences. Note: Basket