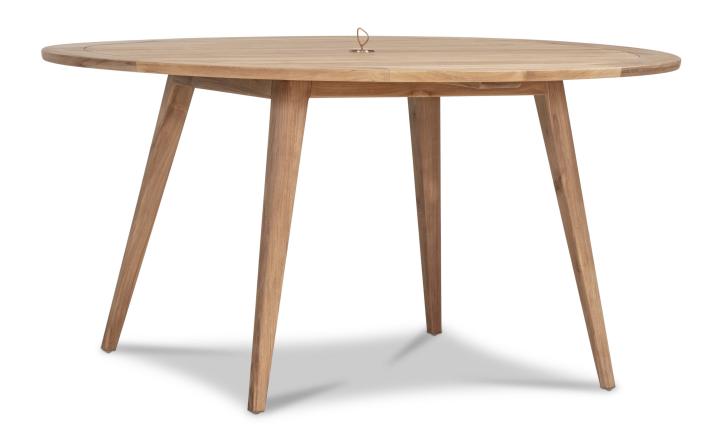

## Description

The Tango Round Dining Table by Harmonia Living is beautifully constructed and features a stylish Mid-Century Modern look that is both classic and timeless. The warm natural wood finish creates a soothing and relaxing environment perfect for modern outdoor dining. The distinctive angled legs and simple design also work well in contemporary or traditional homes. Each piece is made to compliment the next, creating a complete outdoor experience.

### **Dimensions**

- Tango Round Dining Table: 60L x 60W x 30.5H (90 lbs.)
  - Frame Height: 30.5
  - Under Table Height: 29.5

### **Features**

- Made from sustainable certified V legal, Grade A teak is harvested responsibly. Grade A teak is from mature trees that features grain that is more even, and color that is more consistent than lesser grades of teak.
- Teak is dense hardwood that is naturally oily which offers benefits over other natural woods including resistance to light, heat, moisture and pest damage.
- New teak wood furniture will have a warm golden hue that patinas to a silvery grey over time. Letting the teak patina will not compromise the integrity of the wood, however, to keep the golden color, clean the teak furniture about once a year and apply a thin layer of teak oil.
- Pre-cut umbrella hole fits umbrellas with a pole diameter up to 1.5" and includes a brass plated umbrella hole cover.
- Plastic foot glides help to protect your patio from scratching and also to help keep the furniture protected from dirt or water that can accumulate on the patio.