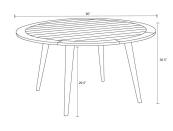

### **Dimensions**

- Tango Round Dining Table: 60L x 60W x 30.5H (90 lbs.)
  - Frame Height: 30.5
  - Under Table Height: 29.5