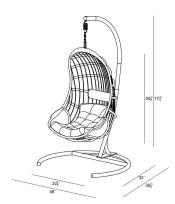

Tiburon 2 Piece Hanging Chair Set - Coffee Bean/Black Stand HL-TBN-CB-2SW-PB

# **Product Images**







## Description

experience. Sit back and relax on comfortable cushions while a gentle breeze sways you back and forth! This set will create the perfect space for reading a book, enjoying your favorite beverage or taking an afternoon nap. The wicker is made with durable High-Density Polyethylene (HDPE) and finished in a beautifully textured Coffee Bean color, which gives it a natural feel. Its sturdy aluminum frame, all-weather cushions and structurally reinforced seat are made to endure in any outdoor setting, rain or shine. This piece's unique hanging design and neutral color scheme make it ideal for any outdoor space, regardless of size limitations or design preferences. This set comes with 1 Hanging Chair (Coffee Bean Finish) and 1 Stand (Black Finish).

### **Includes**

- 1x Tiburon