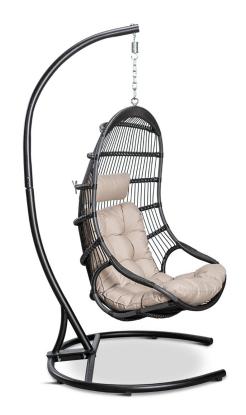

## Description

experience. Sit back and relax on comfortable cushions while a gentle breeze sways you back and forth! This set will create the perfect space for reading a book, enjoying your favorite beverage or taking an afternoon nap. The wicker is made with durable High-Density Polyethylene (HDPE) and finished in a beautifully textured Coffee Bean color, which gives it a natural feel. Its sturdy aluminum frame, all-weather cushions and structurally reinforced seat are made to endure in any outdoor setting, rain or shine. This piece's unique hanging design and neutral color scheme make it ideal for any outdoor space, regardless of size limitations or design preferences. This set comes with 1 Hanging Chair (Coffee Bean Finish) and 1 Stand (Black Finish).

### **Includes**

- 1x Tiburon Hanging Basket Coffee Bean
- 1x Stand Black

#### **Features**

- Frame Finish: Black
- Seat/Back Finish: Coffee Bean
- Fabric Color: Pebble
- Country Of Origin: Country of Origin: China
- Assembly Required:
- High-Density Polyethylene (HDPE) Wicker is all-weather, recyclable and resistant to fading or cracking.
- Thick gauge, powder-coated aluminum frame is lightweight, durable and corrosion resistant.
- Seat is structurally reinforced for lasting durability
- Cushions made with outdoor grade, pebble colored fabric
- Perfect for outdoor areas, large and small.
- Designed for one-person use.
- Some assembly required.