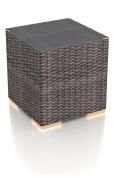

### Description

The Dune End Table by Harmonia Living will bring additional style and practicality to your outdoor patio set. This collection's modern style, teak highlights and beautiful wicker give it a unique visual appeal, while sturdy, all-weather construction ensures lasting performance across the seasons. The wicker is made with durable High-Density Polyethylene (HDPE) and finished in a beautifully textured Driftwood color, which gives it a natural feel. A clear tempered glass top makes cleaning an easy task, while its thick-gauged aluminum frame provides a Staple, durable foundation for your end table.

#### **Dimensions**

• Dune End Table: 19.75L x 19.75W x 19.75H (23 lbs.)

• Frame Height: 19.75