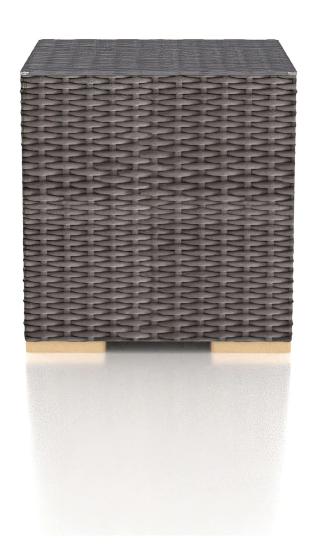

### Description

The Dune End Table by Harmonia Living will bring additional style and practicality to your outdoor patio set. This collection's modern style, teak highlights and beautiful wicker give it a unique visual appeal, while sturdy, all-weather construction ensures lasting performance across the seasons. The wicker is made with durable High-Density Polyethylene (HDPE) and finished in a beautifully textured Driftwood color, which gives it a natural feel. A clear tempered glass top makes cleaning an easy task, while its thick-gauged aluminum frame provides a Staple, durable foundation for your end table.

#### **Dimensions**

• Dune End Table: 19.75L x 19.75W x 19.75H (23 lbs.)

• Frame Height: 19.75