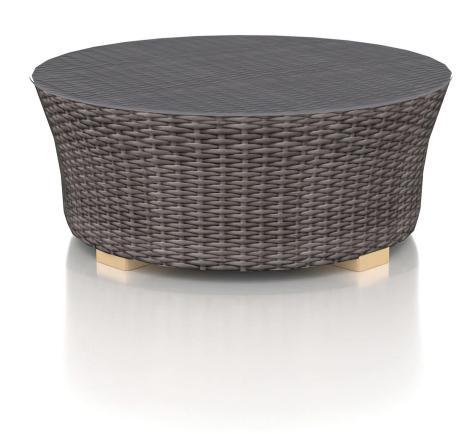

# Dune Round Coffee Table HL-DUNE-DW-RCT

Product Images

## Description

The Dune Coffee Table by Harmonia Living will bring additional style and practicality to your outdoor patio set. This collection's modern design and beautiful wicker give it a unique visual appeal, while sturdy, all-weather construction ensures lasting performance across the seasons. The wicker is made with durable High-Density Polyethylene (HDPE) and finished in a beautifully textured Driftwood color, which gives it a natural feel. A clear tempered glass top makes cleaning an easy task, while its thick-gauged aluminum frame provides a Staple, durable foundation for your end table.

### **Dimensions**

- Dune Round Coffee Table: 31.5L x 31.5W x 12.25H (37 lbs.)
  - Frame Height: 12.25