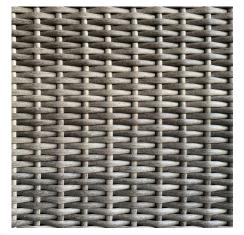

#### **Features**

- High-Density Polyethylene (HDPE) is a synthetic all-weather wicker made with virgin materials that
  provides resistance to fading and cracking. Wicker color is infused into the HDPE wicker for lasting
  durability.
- Wicker is hand-woven onto a thick gauge, powder coated aluminum frame that is lightweight, durable

and corrosion resistant.

- Decorative teak wood feet. Each seat is triple reinforced for lasting durability.
- Tempered glass top is extra strong and suitable for regular outdoor exposure.
- Plastic foot glides help to protect your patio from scratching and also to help keep the furniture protected from dirt or water that can accumulate on the patio.