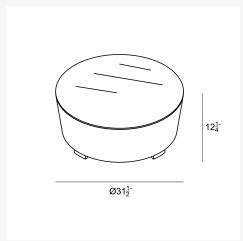

### **Dimensions**

- Dune Round Coffee Table: 31.5L x 31.5W x 12.25H (37 lbs.)
  - Frame Height: 12.25