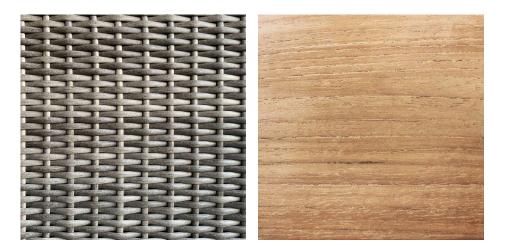

#### Description

The Dune Wedge End Table by Harmonia Living will bring additional style and practicality to your outdoor patio set. This collection's modern design and beautiful wicker give it a unique visual appeal, while sturdy, all-weather construction ensures lasting performance across the seasons. The wicker is made with durable High-Density Polyethylene (HDPE) and finished in a beautifully textured Driftwood color, which gives it a natural feel. A clear tempered glass top makes cleaning an easy task, while its thick-gauged aluminum frame provides a Staple, durable foundation for your end table.

#### Features

- High-Density Polyethylene (HDPE) is a synthetic all-weather wicker made with virgin materials that provides resistance to fading and cracking. Wicker color is infused into the HDPE wicker for lasting durability.
- Wicker is hand-woven onto a thick gauge, powder coated aluminum frame that is lightweight, durable and corrosion resistant.
- Decorative teak wood feet. Each seat is triple reinforced for lasting durability.
- Tempered glass top is extra strong and suitable for regular outdoor exposure.
- Plastic foot glides help to protect your patio from scratching and also to help keep the furniture protected from dirt or water that can accumulate on the patio.