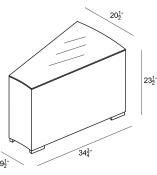

## Dimensions

Dune Wedge End Table: 34.75L x 20.5W x 23.5H (35 lbs.)
Frame Height: 23.5