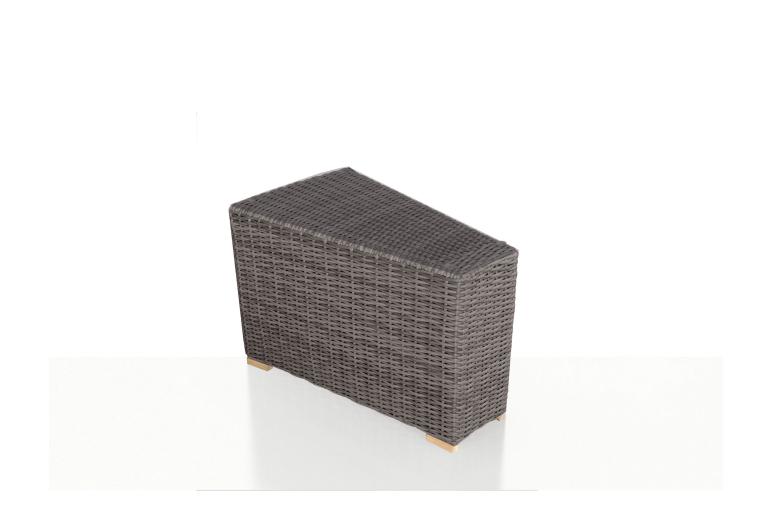

#### Description

The Dune Wedge End Table by Harmonia Living will bring additional style and practicality to your outdoor patio set. This collection's modern design and beautiful wicker give it a unique visual appeal, while sturdy, all-weather construction ensures lasting performance across the seasons. The wicker is made with durable High-Density Polyethylene (HDPE) and finished in a beautifully textured Driftwood color, which gives it a natural feel. A clear tempered glass top makes cleaning an easy task, while its thick-gauged aluminum frame provides a Staple, durable foundation for your end table.

## Dimensions

Dune Wedge End Table: 34.75L x 20.5W x 23.5H (35 lbs.)
Frame Height: 23.5