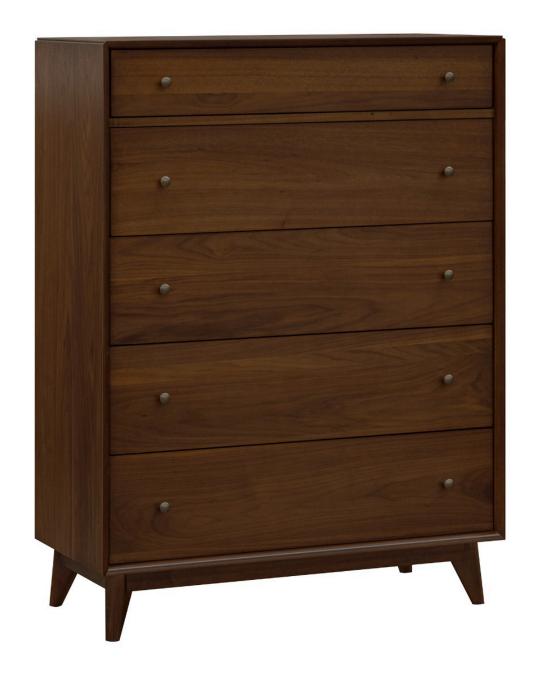

## Dean 5-Drawer Tower Dresser HL-DN-WL-WAL-5TD

### Description

The Dean Bedroom collection by Harmonia Living features architectural lines and mid century modern furniture design. The warm walnut veneers are accented by cast metal drawer pulls with brass finish. Generously scaled and meticulously crafted, the Dean collection will make a lasting statement in any home.

#### **Dimensions**

• Dean 5-Drawer Tower Dresser: 38L x 18W x 52H

#### **Features**

- Constructed with US sourced Walnut and Poplar woods, along with engineered wood, with US sourced Walnut veneers. .
- Felt-lined top drawer.
- 3/4 extension, heavy duty, steel ball bearing drawer glides.
- Reinforced drawer boxes with tongue and groove front construction and dovetail joinery in the rear.
- Cast metal drawer pulls with brass finish.
- No assembly required.