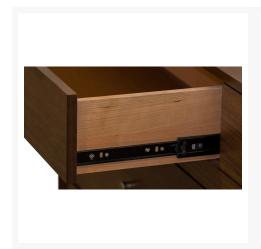

#### **Features**

- Constructed with US sourced Walnut and Poplar woods, along with engineered wood, with US sourced Walnut veneers. .
- Felt-lined top drawer.
- 3/4 extension, heavy duty, steel ball bearing drawer glides.
- Reinforced drawer boxes with tongue and groove front construction and dovetail joinery in the rear.
- Cast metal drawer pulls with brass finish.
- No assembly required.