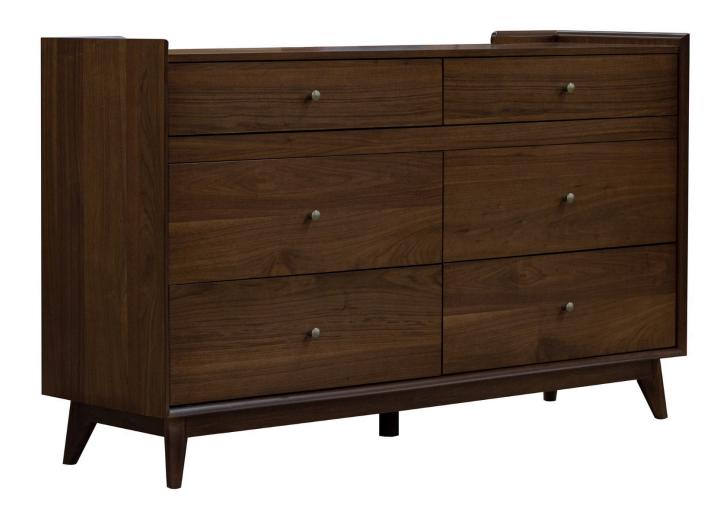

## Dean 6-Drawer Dresser HL-DN-WL-WAL-6DR

### Description

The Dean Bedroom collection by Harmonia Living features architectural lines and mid century modern furniture design. The warm walnut veneers are accented by cast metal drawer pulls with brass finish. Generously scaled and meticulously crafted, the Dean collection will make a lasting statement in any home.

#### **Dimensions**

• Dean 6-Drawer Dresser: 60L x 18W x 36H

#### **Features**

- Constructed with US sourced Walnut and Poplar woods, along with engineered wood, with US sourced Walnut veneers. .
- Felt-lined top drawer.
- 3/4 extension, heavy duty, steel ball bearing drawer glides.
- Reinforced drawer boxes with tongue and groove front construction and dovetail joinery in the rear.
- Cast metal drawer pulls with brass finish.
- No assembly required.