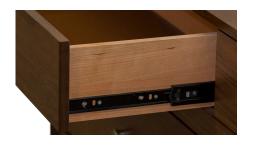

#### **Features**

- Constructed with US sourced Walnut and Poplar woods, along with engineered wood, with US sourced Walnut veneers. .
- Felt-lined top drawer.
- 3/4 extension, heavy duty, steel ball bearing drawer glides.
- Reinforced drawer boxes with tongue and groove front construction and dovetail joinery in the rear.
- Cast metal drawer pulls with brass finish.
- No assembly required.