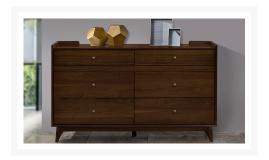

### Description

The Dean Bedroom collection by Harmonia Living features architectural lines and mid century modern furniture design. The warm walnut veneers are accented by cast metal drawer pulls with brass finish. Generously scaled and meticulously crafted, the Dean collection will make a lasting statement in any home.

#### **Features**

- Constructed with US sourced Walnut and Poplar woods, along with engineered wood, with US sourced Walnut veneers. .
- Felt-lined top drawer.
- 3/4 extension, heavy duty, steel ball bearing drawer glides.
- Reinforced drawer boxes with tongue and groove front construction and dovetail joinery in the rear.
- Cast metal drawer pulls with brass finish.
- No assembly required.