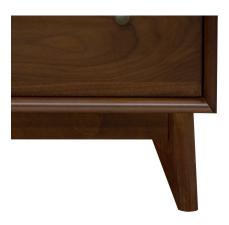

#### **Features**

- Constructed with US sourced Walnut and Poplar woods, along with engineered wood, with US sourced Walnut veneers. .
- Felt-lined top drawer.
- 3/4 extension, heavy duty, steel ball bearing drawer glides.
- Reinforced drawer boxes with tongue and groove front construction and dovetail joinery in the rear.
- Cast metal drawer pulls with brass finish.
- No assembly required.