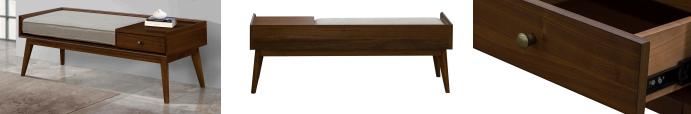

#### Description

The Dean Bedroom collection by Harmonia Living features architectural lines and mid-century modern furniture design. The warm walnut veneers are accented by cast metal drawer pulls with a brass finish. Generously scaled and meticulously crafted, the Dean collection will make a lasting statement in any home.

## Features

- Constructed with US sourced Walnut and Poplar woods, along with engineered wood, with US sourced Walnut veneers. .
- 3/4 extension, heavy duty, steel ball bearing drawer glides.
- Reinforced drawer boxes with tongue and groove front construction and dovetail joinery in the rear.
- Cast metal drawer pulls with brass finish.
- Polyester upholstered bench in Taupe finish.
- Minor assembly required.