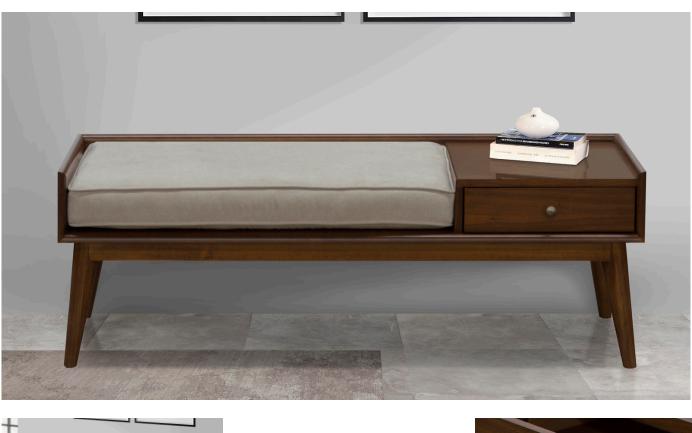

#### Description

The Dean Bedroom collection by Harmonia Living features architectural lines and mid-century modern furniture design. The warm walnut veneers are accented by cast metal drawer pulls with a brass finish. Generously scaled and meticulously crafted, the Dean collection will make a lasting statement in any home.

## Features

- Constructed with US sourced Walnut and Poplar woods, along with engineered wood, with US sourced Walnut veneers. .
- 3/4 extension, heavy duty, steel ball bearing drawer glides.
- Reinforced drawer boxes with tongue and groove front construction and dovetail joinery in the rear.
- Cast metal drawer pulls with brass finish.
- Polyester upholstered bench in Taupe finish.
- Minor assembly required.