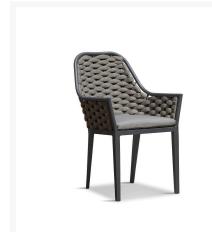

## Description

The Parlor 5 Piece Dining Set brings a touch of warmth and comfort to your poolside or patio. Classic, stately olefin fabric strapped chairs boast a design that evokes another era in durable, rust-resistant materials. At the center is a beautiful table, featuring a tempered glass top with a scratch-proof ceramic coating that's matched with a weather-resistant, easy-clean aluminum frame. As rich in character as it is in functionality, the Parlor 5 Piece Dining Set sets the stage for the perfect outdoor meal.

## Includes

- 4x Parlor Dining Chair Slate HL-PAR-SL-DAC-PEW
- 1x Staple 4-Seater Square Dining Table Slate HL-STA-SL-4SQDT-AC

## **Features**

- Durable, rust proof frames made from thick gauge aluminum with a high-quality powder coated finish that is appropriate for residential and commercial settings.
- Padded Olefin rope seat bucket contoured for comfort.
- Extra strong tempered glass top with scratch-proof ceramic coating will hide fingerprints and dust.
- Stackable design makes storage and transportation easy.
- Pre-cut umbrella hole fits umbrellas with a pole diameter up to 1.5" and includes a matching umbrella hole cover.
- Plastic foot glides help to protect your patio from scratching and also to help keep the furniture protected from dirt or water that can accumulate on the patio.
- Includes dining seat pad for additional comfort.