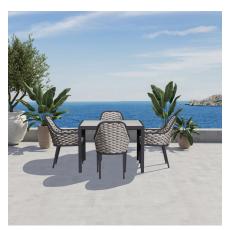

Parlor 5 Piece Dining Set - Slate HL-PAR-SL-5DS-PEW

Product Images

## Description

The Parlor 5 Piece Dining Set brings a touch of warmth and comfort to your poolside or patio. Classic, stately olefin fabric strapped chairs boast a design that evokes another era in durable, rust-resistant materials. At the center is a beautiful table, featuring a tempered glass top with a scratch-proof ceramic coating that's matched with a weather-resistant, easy-clean aluminum frame. As rich in character as it is in functionality, the Parlor 5 Piece Dining Set sets the stage for the perfect outdoor meal.

## Includes

- 4x Parlor Dining Chair Slate HL-PAR-SL-DAC-PEW
- 1x Staple 4-Seater Square Dining Table Slate HL-STA-SL-4SQDT-AC