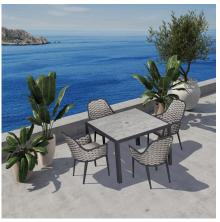

Parlor 5 Piece Dining Set - Slate HL-PAR-SL-5DS-PEW

Product Images

## Description

The Parlor 5 Piece Dining Set brings a touch of warmth and comfort to your poolside or patio. Classic, stately olefin fabric strapped chairs boast a design that evokes another era in durable, rust-resistant materials. At the center is a beautiful table, featuring a tempered glass top with a scratch-proof ceramic coating that's matched with a weather-resistant, easy-clean aluminum frame. As rich in character as it is in functionality, the Parlor 5 Piece Dining Set sets the stage for the perfect outdoor meal.

## Includes

- 4x Parlor Dining Chair Slate HL-PAR-SL-DAC-PEW
- 1x Staple 4-Seater Square Dining Table Slate HL-STA-SL-4SQDT-AC