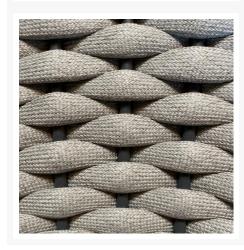

## **Features**

- Durable, rust proof frames made from thick gauge aluminum with a high-quality powder coated finish that is appropriate for residential and commercial settings.
- Padded Olefin rope seat bucket contoured for comfort.
- Extra strong tempered glass top with scratch-proof ceramic coating will hide fingerprints and dust.
- Stackable design makes storage and transportation easy.
- Pre-cut umbrella hole fits umbrellas with a pole diameter up to 1.5" and includes a matching umbrella hole cover.
- Plastic foot glides help to protect your patio from scratching and also to help keep the furniture protected from dirt or water that can accumulate on the patio.
- Includes dining seat pad for additional comfort.