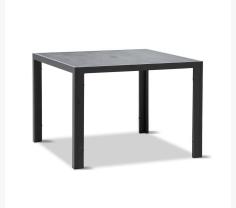

## Description

The Parlor 5 Piece Dining Set brings a touch of warmth and comfort to your poolside or patio. Classic, stately olefin fabric strapped chairs boast a design that evokes another era in durable, rust-resistant materials. At the center is a beautiful table, featuring a tempered glass top with a scratch-proof ceramic coating that's matched with a weather-resistant, easy-clean aluminum frame. As rich in character as it is in functionality, the Parlor 5 Piece Dining Set sets the stage for the perfect outdoor meal.

## Includes

- 4x Parlor Dining Chair Slate HL-PAR-SL-DAC-PEW
- 1x Staple 4-Seater Square Dining Table Slate HL-STA-SL-4SQDT-AC

## **Features**

- Durable, rust proof frames made from thick gauge aluminum with a high-quality powder coated finish that is appropriate for residential and commercial settings.
- Padded Olefin rope seat bucket contoured for comfort.
- Extra strong tempered glass top with scratch-proof ceramic coating will hide fingerprints and dust.
- Stackable design makes storage and transportation easy.
- Pre-cut umbrella hole fits umbrellas with a pole diameter up to 1.5" and includes a matching umbrella hole cover.
- Plastic foot glides help to protect your patio from scratching and also to help keep the furniture protected from dirt or water that can accumulate on the patio.
- Includes dining seat pad for additional comfort.