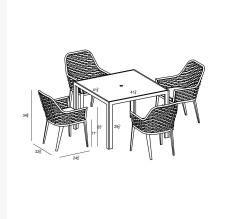

## Includes

- 4x Parlor Dining Chair Slate HL-PAR-SL-DAC-PEW
- 1x Staple 4-Seater Square Dining Table Slate HL-STA-SL-4SQDT-AC

## **Dimensions**

- Parlor Dining Chair: 22.75L x 24.75W x 34.75H (16 lbs.)
  - Frame Height: 34.75
  - Seat Height (No Cushion): 17Seat Height (With Cushion): 19.25
  - Back Height: 15.5Arm Height: 25
- Staple 4-Seater Square Dining Table : 41.25L x 41.25W x 29.5H (43 lbs.)
  - Frame Height: 29.5Under Table Height: 27.5