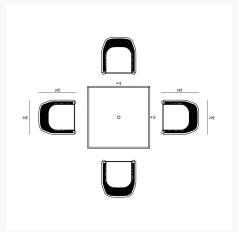

## Includes

- 4x Parlor Dining Chair Slate HL-PAR-SL-DAC-PEW
- 1x Staple 4-Seater Square Dining Table Slate HL-STA-SL-4SQDT-AC

## **Dimensions**

- Parlor Dining Chair: 22.75L x 24.75W x 34.75H (16 lbs.)
  - Frame Height: 34.75
  - Seat Height (No Cushion): 17Seat Height (With Cushion): 19.25
  - Back Height: 15.5Arm Height: 25
- Staple 4-Seater Square Dining Table : 41.25L x 41.25W x 29.5H (43 lbs.)
  - Frame Height: 29.5Under Table Height: 27.5