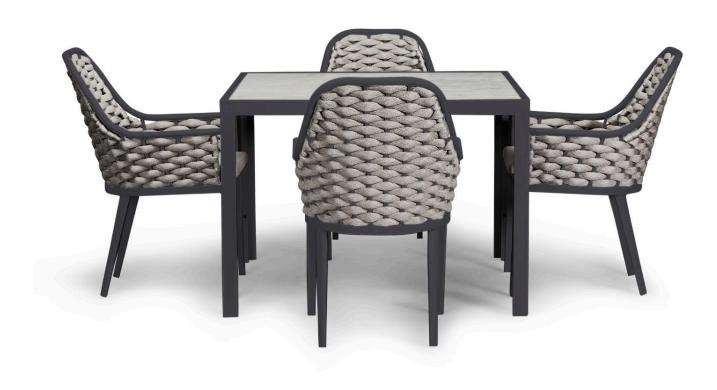

Parlor 5 Piece Dining Set - Slate HL-PAR-SL-5DS-PEW

Product Images

## Description

The Parlor 5 Piece Dining Set brings a touch of warmth and comfort to your poolside or patio. Classic, stately olefin fabric strapped chairs boast a design that evokes another era in durable, rust-resistant materials. At the center is a beautiful table, featuring a tempered glass top with a scratch-proof ceramic coating that's matched with a weather-resistant, easy-clean aluminum frame. As rich in character as it is in functionality, the Parlor 5 Piece Dining Set sets the stage for the perfect outdoor meal.

## Includes

- 4x Parlor Dining Chair Slate HL-PAR-SL-DAC-PEW
- 1x Staple 4-Seater Square Dining Table Slate HL-STA-SL-4SQDT-AC